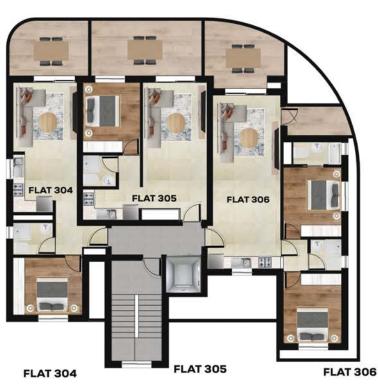

TOTAL AREA: 84.08 SQM

**APP 104** 

BLOC B

FLAT 104

1 BEDROOM 1 BATHROOM 51.0 SQM INTERIOR 12.4 SQM COVERED VERANDA 8.2 SQM COMMON AREA 2.12 SQM STORAGE AREA 12.00 SQM PARKING SPACE

**TOTAL AREA:** 85.72 SQM

1 BEDROOM 1 BATHROOM 49.8 SQM INTERIOR 17.7 SQM COVERED VERANDA 8.2 SQM COMMON AREA 2.12 SQM STORAGE AREA 12.00 SQM PARKING SPACE

TOTAL AREA: 89.82 SQM

2 BEDROOMS 2 BATHROOMS 75 SQM INTERIOR 19.3 SQM COVERED VERANDA 8.2 SQM COMMON AREA 2.12 SQM STORAGE AREA 12.00 SQM PARKING SPACE

TOTAL AREA: 116.62 SQM