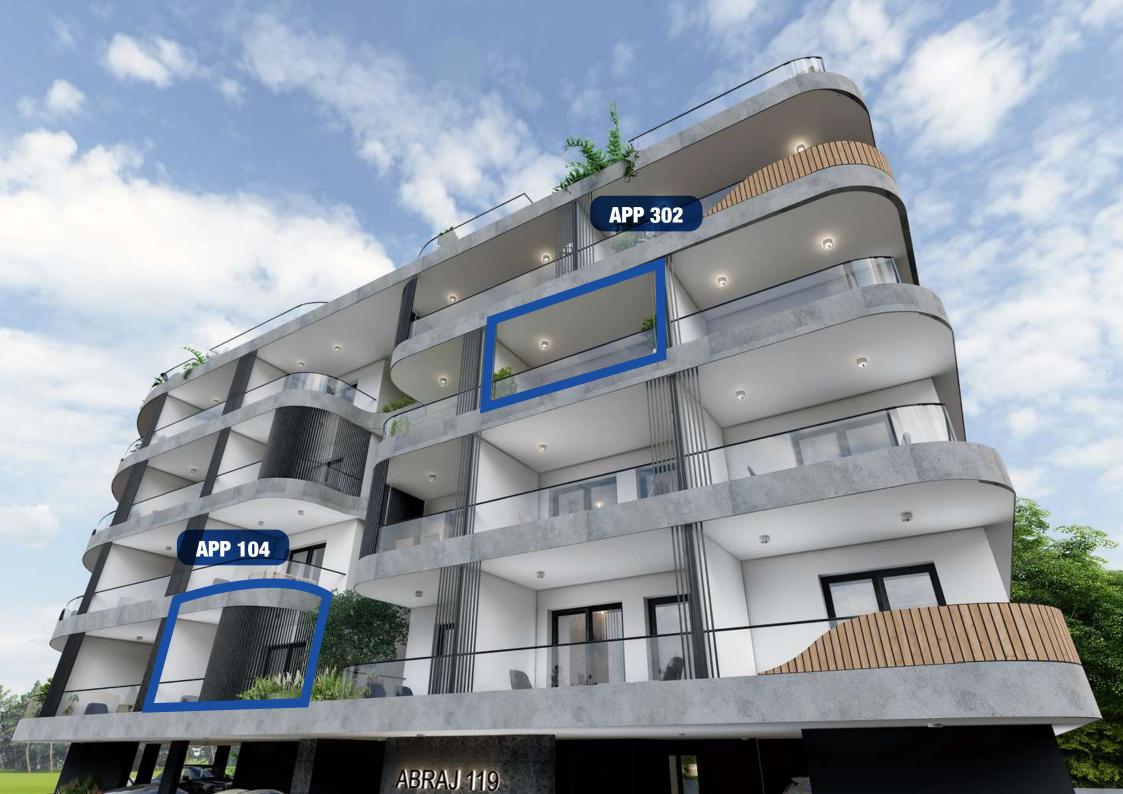

## FIRST FLOOR

**BLOC A** 

**FLAT 101** 

1 BEDROOM 1 BATHROOM 49.5 SQM INTERIOR 13.9 SQM COVERED VERANDA 8.1 SQM COMMON AREA 1.85 SQM STORAGE AREA 12.00 SQM PARKING SPACE

TOTAL AREA: 85.35 SQM

**FLAT 102** 

TOTAL AREA: 84.08 SQM

**APP 104** 

BLOC B

FLAT 104

1 BEDROOM 1 BATHROOM 51.0 SQM INTERIOR 12.4 SQM COVERED VERANDA 8.2 SQM COMMON AREA 2.12 SQM STORAGE AREA 12.00 SQM PARKING SPACE

**TOTAL AREA:** 85.72 SQM

## THIRD FLOOR

**BLOC A** 

**APP 302** 

**BLOC B** 