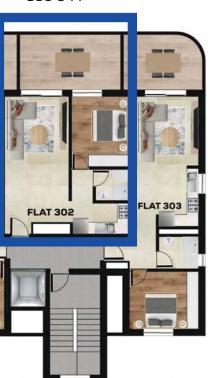

#### **FLAT 301**

1 BEDROOM 1 BATHROOM 49.5 SQM INTERIOR 13.9 SQM COVERED VERANDA 8.1 SQM COMMON AREA 2.48 SQM STORAGE AREA 12.00 SQM PARKING SPACE

**FLAT 302** 

FLAT 30

1 BEDROOM 1 BATHROOM 49.7 SQM INTERIOR 16.2 SQM COVERED VERANDA 8.1 SQM COMMON AREA 2.48 SQM STORAGE AREA 12.00 SQM PARKING SPACE

TOTAL AREA: 88.48 SQM

TOTAL AREA: 84.98 SQM

**FLAT 303** 

1 BEDROOM

1 BATHROOM

50.0 SQM INTERIOR

8.1 SQM COMMON AREA

2.48 SQM STORAGE AREA

12.00 SQM PARKING SPACE

12.4 SQM COVERED VERANDA

1 BEDROOM 1 BATHROOM 51.0 SQM INTERIOR 12.4 SQM COVERED VERANDA 8.2 SQM COMMON AREA 2.48 SQM STORAGE AREA 12.00 SQM PARKING SPACE

TOTAL AREA:

86.08 SQM

89.11 SQM