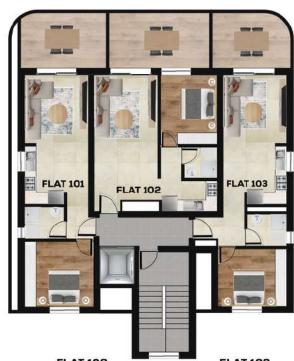

## FIRST FLOOR

**BLOC A** 

**FLAT 101** 

1 BEDROOM 1 BATHROOM 49.5 SQM INTERIOR 13.9 SQM COVERED VERANDA 8.1 SQM COMMON AREA 1.85 SQM STORAGE AREA 12.00 SQM PARKING SPACE

TOTAL AREA: 85.35 SQM

**FLAT 102** 

1 BEDROOM 1 BATHROOM 49.7 SQM INTERIOR 16.2 SQM COVERED VERANDA 8.1 SQM COMMON AREA 1.85 SQM STORAGE AREA 12.00 SQM PARKING SPACE

TOTAL AREA: 87.58 SQM

**FLAT 103** 

1 BEDROOM 1 BATHROOM 50.0 SQM INTERIOR 12.4 SQM COVERED VERANDA 8.1 SQM COMMON AREA 1.58 SQM STORAGE AREA 12.00 SQM PARKING SPACE

TOTAL AREA: 84.08 SQM

**APP 104** 

BLOC B

FLAT 104

1 BEDROOM 1 BATHROOM 51.0 SQM INTERIOR 12.4 SQM COVERED VERANDA 8.2 SQM COMMON AREA 2.12 SQM STORAGE AREA 12.00 SQM PARKING SPACE

**TOTAL AREA:** 85.72 SQM