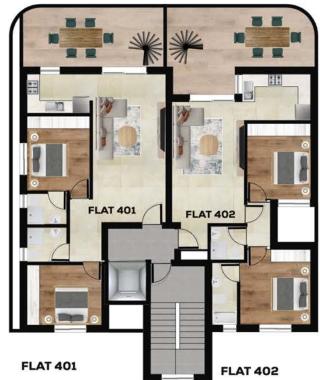

## FOURTH FLOOR

**BLOC A** 

2+1 BEDROOMS 3 BATHROOMS 75.1 SQM INTERIOR 21.0 SQM COVERED VERANDA 51.5 SQM ROOF GARDEN 6.5 SQM COMMON AREA 2.21 SQM STORAGE AREA 12.00 SQM PARKING SPACE

> TOTAL AREA: 170.31 SQM

2+1BEDROOMS **3 BATHROOMS** 75.0 SQM INTERIOR 21.5 SQM COVERED VERANDA 53.1 SQM ROOF GARDEN 6.5 SQM COMMON AREA 2.21 SQM STORAGE AREA 12.00 SQM PARKING SPACE

> **TOTAL AREA:** 82.91 SQM

**BLOC B** 

1 BEDROOM 1 BATHROOM 51.0 SQM INTERIOR 12.4 SQM COVERED VERANDA 5.3 SQM COMMON AREA 2.21 SQM STORAGE AREA 12.00 SQM PARKING SPACE

1+1 BEDROOMS 2 BATHROOMS 49.7 SQM INTERIOR 62.5 SQM ROOF GARDEN 5.3 SQM COMMON AREA 2.08 SQM STORAGE AREA 12.00 SQM PARKING SPACE

2+1BEDROOMS 3 BATHROOMS 75.0 SQM INTERIOR 17.7 SQM COVERED VERANDA 17.8 SQM COVERED VERANDA **67.6 SQM ROOF GARDEN** 5.3 SQM COMMON AREA 2.08 SQM STORAGE AREA 12.00 SQM PARKING SPACE

> TOTAL AREA: 179.78 SQM

TOTAL AREA: 168.3 SQM

TOTAL AREA: 149.28 SQM

**BLOC A** 

BLOC B

**FLAT 404** 

2+1BEDROOMS 3 BATHROOMS 75.1 SQM INTERIOR 21.0 SQM COVERED VERANDA 51.5 SQM ROOF GARDEN 6.5 SQM COMMON AREA 2.21 SQM STORAGE AREA 12.00 SQM PARKING SPACE

2+1 BEDROOMS 3 BATHROOMS 75.0 SQM INTERIOR 53.1 SQM ROOF GARDEN 6.5 SQM COMMON AREA 2.21 SQM STORAGE AREA 12.00 SQM PARKING SPACE

TOTAL AREA: 170.31 SQM

**FLAT 404** 1+1BEDROOMS 2 BATHROOMS 49.7 SQM INTERIOR 21.5 SQM COVERED VERANDA 17.7 SQM COVERED VERANDA 62.5 SQM ROOF GARDEN 5.3 SQM COMMON AREA 2.08 SQM STORAGE AREA 12.00 SQM PARKING SPACE

2+1 BEDROOMS 3 BATHROOMS 75.0 SQM INTERIOR 17.8 SQM COVERED VERANDA 67.6 SQM ROOF GARDEN 5.3 SQM COMMON AREA 2.08 SQM STORAGE AREA 12.00 SQM PARKING SPACE

TOTAL AREA: 168.3 SQM

TOTAL AREA: 179.78 SQM

**FLAT 405** 

**FLAT 405** 

**TOTAL AREA:** 149.28 SQM