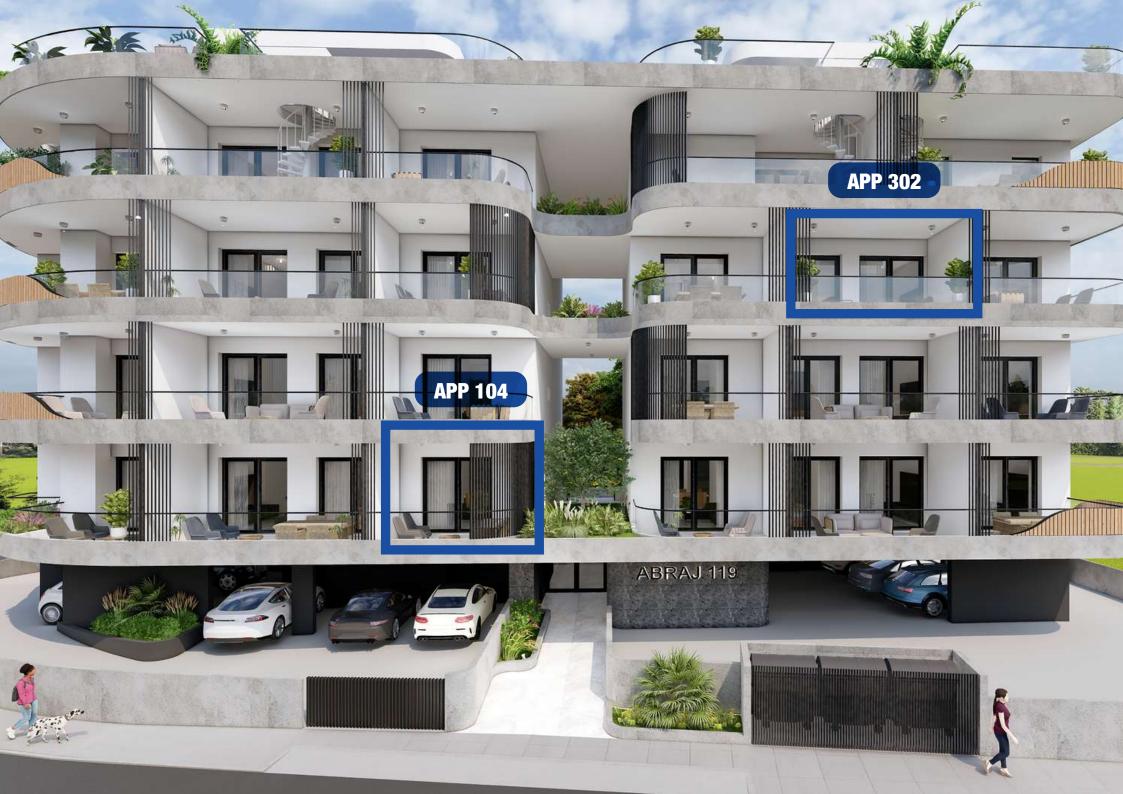

## FIRST FLOOR

**BLOC A** 

**FLAT 101** 

1 BEDROOM 1 BATHROOM 49.5 SQM INTERIOR 13.9 SQM COVERED VERANDA 8.1 SQM COMMON AREA 1.85 SQM STORAGE AREA 12.00 SQM PARKING SPACE

TOTAL AREA: 85.35 SQM

**FLAT 102** 

TOTAL AREA: 84.08 SQM

**APP 104** 

BLOC B

FLAT 104

1 BEDROOM 1 BATHROOM 51.0 SQM INTERIOR 12.4 SQM COVERED VERANDA 8.2 SQM COMMON AREA 2.12 SQM STORAGE AREA 12.00 SQM PARKING SPACE

**TOTAL AREA:** 85.72 SQM

## THIRD FLOOR

**BLOC A** 

**APP 302** 

**BLOC B** 