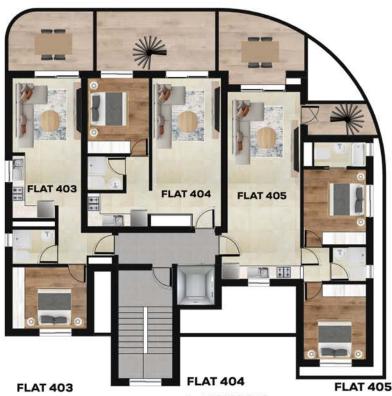

## FOURTH FLOOR

**BLOC A** 

2+1 BEDROOMS 3 BATHROOMS 75.1 SQM INTERIOR 21.0 SQM COVERED VERANDA 51.5 SQM ROOF GARDEN 6.5 SQM COMMON AREA 2.21 SQM STORAGE AREA 12.00 SQM PARKING SPACE

> TOTAL AREA: 170.31 SQM

2+1BEDROOMS **3 BATHROOMS** 75.0 SQM INTERIOR 21.5 SQM COVERED VERANDA 53.1 SQM ROOF GARDEN 6.5 SQM COMMON AREA 2.21 SQM STORAGE AREA 12.00 SQM PARKING SPACE

> **TOTAL AREA:** 82.91 SQM

**BLOC B** 

1 BEDROOM 1 BATHROOM 51.0 SQM INTERIOR 12.4 SQM COVERED VERANDA 5.3 SQM COMMON AREA 2.21 SQM STORAGE AREA 12.00 SQM PARKING SPACE

1+1 BEDROOMS 2 BATHROOMS 49.7 SQM INTERIOR 62.5 SQM ROOF GARDEN 5.3 SQM COMMON AREA 2.08 SQM STORAGE AREA 12.00 SQM PARKING SPACE

2+1BEDROOMS 3 BATHROOMS 75.0 SQM INTERIOR 17.7 SQM COVERED VERANDA 17.8 SQM COVERED VERANDA **67.6 SQM ROOF GARDEN** 5.3 SQM COMMON AREA 2.08 SQM STORAGE AREA 12.00 SQM PARKING SPACE

> TOTAL AREA: 179.78 SQM

TOTAL AREA: 168.3 SQM

TOTAL AREA: 149.28 SQM

**BLOC A** 

BLOC B

**FLAT 404** 

2+1BEDROOMS 3 BATHROOMS 75.1 SQM INTERIOR 21.0 SQM COVERED VERANDA 51.5 SQM ROOF GARDEN 6.5 SQM COMMON AREA 2.21 SQM STORAGE AREA 12.00 SQM PARKING SPACE

2+1 BEDROOMS 3 BATHROOMS 75.0 SQM INTERIOR 53.1 SQM ROOF GARDEN 6.5 SQM COMMON AREA 2.21 SQM STORAGE AREA 12.00 SQM PARKING SPACE

TOTAL AREA: 170.31 SQM

**FLAT 404** 1+1BEDROOMS 2 BATHROOMS 49.7 SQM INTERIOR 21.5 SQM COVERED VERANDA 17.7 SQM COVERED VERANDA 62.5 SQM ROOF GARDEN 5.3 SQM COMMON AREA 2.08 SQM STORAGE AREA 12.00 SQM PARKING SPACE

2+1 BEDROOMS 3 BATHROOMS 75.0 SQM INTERIOR 17.8 SQM COVERED VERANDA 67.6 SQM ROOF GARDEN 5.3 SQM COMMON AREA 2.08 SQM STORAGE AREA 12.00 SQM PARKING SPACE

TOTAL AREA: 168.3 SQM

TOTAL AREA: 179.78 SQM

**FLAT 405** 

**FLAT 405** 

**TOTAL AREA:** 149.28 SQM