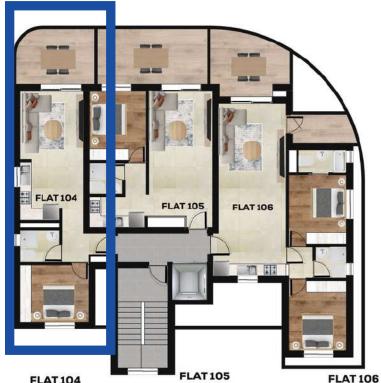

TOTAL AREA: 84.08 SQM

**APP 104** 

BLOC B

FLAT 104

1 BEDROOM 1 BATHROOM 51.0 SQM INTERIOR 12.4 SQM COVERED VERANDA 8.2 SQM COMMON AREA 2.12 SQM STORAGE AREA 12.00 SQM PARKING SPACE

**TOTAL AREA:** 85.72 SQM

1 BEDROOM 1 BATHROOM 49.8 SQM INTERIOR 17.7 SQM COVERED VERANDA 8.2 SQM COMMON AREA 2.12 SQM STORAGE AREA 12.00 SQM PARKING SPACE

TOTAL AREA: 89.82 SQM

2 BEDROOMS 2 BATHROOMS 75 SQM INTERIOR 19.3 SQM COVERED VERANDA 8.2 SQM COMMON AREA 2.12 SQM STORAGE AREA 12.00 SQM PARKING SPACE

TOTAL AREA: 116.62 SQM