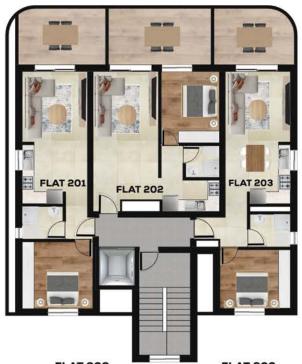

## SECOND FLOOR

**BLOC A** 

**BLOC B** 

FLAT 205

**FLAT 201** 

1 BEDROOM 1 BATHROOM 49.5 SQM INTERIOR 14.0 SQM COVERED VERANDA 8.1 SQM COMMON AREA 1.57 SQM STORAGE AREA 12.00 SQM PARKING SPACE

TOTAL AREA: 85.17 SQM

**FLAT 202** 

1 BEDROOM 1 BATHROOM 49.7 SQM INTERIOR 16.2 SQM COVERED VERANDA 8.1 SQM COMMON AREA 1.57 SQM STORAGE AREA 12.00 SQM PARKING SPACE

TOTAL AREA: 87.57 SQM

**FLAT 203** 

1 BEDROOM 1 BATHROOM 50.0 SQM INTERIOR 12.4 SQM COVERED VERANDA 8.1 SQM COMMON AREA 1.35 SQM STORAGE AREA 12.00 SQM PARKING SPACE

TOTAL AREA: 83.85 SQM

**FLAT 204** 1 BEDROOM 1 BATHROOM 51.0 SQM INTERIOR 12.4 SQM COVERED VERANDA 8.2 SQM COMMON AREA 1.9 SQM STORAGE AREA 12.00 SQM PARKING SPACE

TOTAL AREA: 85.5 SQM

49.8 SQM INTERIOR 17.7 SQM COVERED VERANDA 2.35 SQM STORAGE AREA

FLAT 206

2 BATHROOMS 75 SQM INTERIOR 19.3 SQM COVERED VERANDA 8.2 SQM COMMON AREA 2.35 SQM STORAGE AREA 12.00 SQM PARKING SPACE

TOTAL AREA: 90.05 SQM

**FLAT 205** 

TOTAL AREA: 116.85 SQM

**FLAT 206** 

2 BEDROOMS

FLAT 204

1 BEDROOM 1 BATHROOM 8.2 SQM COMMON AREA 12.00 SQM PARKING SPACE