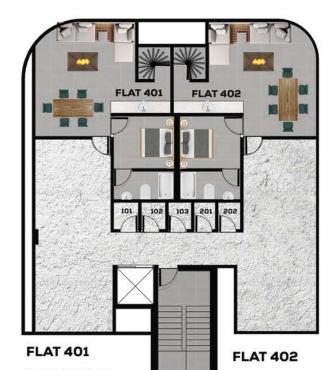

## FIRST FLOOR

**BLOC A** 

**FLAT 101** 

1 BEDROOM 1 BATHROOM 49.5 SQM INTERIOR 13.9 SQM COVERED VERANDA 8.1 SQM COMMON AREA 1.85 SQM STORAGE AREA 12.00 SQM PARKING SPACE

TOTAL AREA: 85.35 SQM

**FLAT 102** 

1 BEDROOM 1 BATHROOM 49.7 SQM INTERIOR 16.2 SQM COVERED VERANDA 8.1 SQM COMMON AREA 1.85 SQM STORAGE AREA 12.00 SQM PARKING SPACE

TOTAL AREA: 87.58 SQM

**FLAT 103** 

1 BEDROOM 1 BATHROOM 50.0 SQM INTERIOR 12.4 SQM COVERED VERANDA 8.1 SQM COMMON AREA 1.58 SQM STORAGE AREA 12.00 SQM PARKING SPACE

TOTAL AREA: 84.08 SQM

**APP 104** 

BLOC B

FLAT 104

1 BEDROOM 1 BATHROOM 51.0 SQM INTERIOR 12.4 SQM COVERED VERANDA 8.2 SQM COMMON AREA 2.12 SQM STORAGE AREA 12.00 SQM PARKING SPACE

**TOTAL AREA:** 85.72 SQM

1 BEDROOM 1 BATHROOM 49.8 SQM INTERIOR 17.7 SQM COVERED VERANDA 8.2 SQM COMMON AREA 2.12 SQM STORAGE AREA 12.00 SQM PARKING SPACE

TOTAL AREA: 89.82 SQM

2 BEDROOMS 2 BATHROOMS 75 SQM INTERIOR 19.3 SQM COVERED VERANDA 8.2 SQM COMMON AREA 2.12 SQM STORAGE AREA 12.00 SQM PARKING SPACE

TOTAL AREA: 116.62 SQM