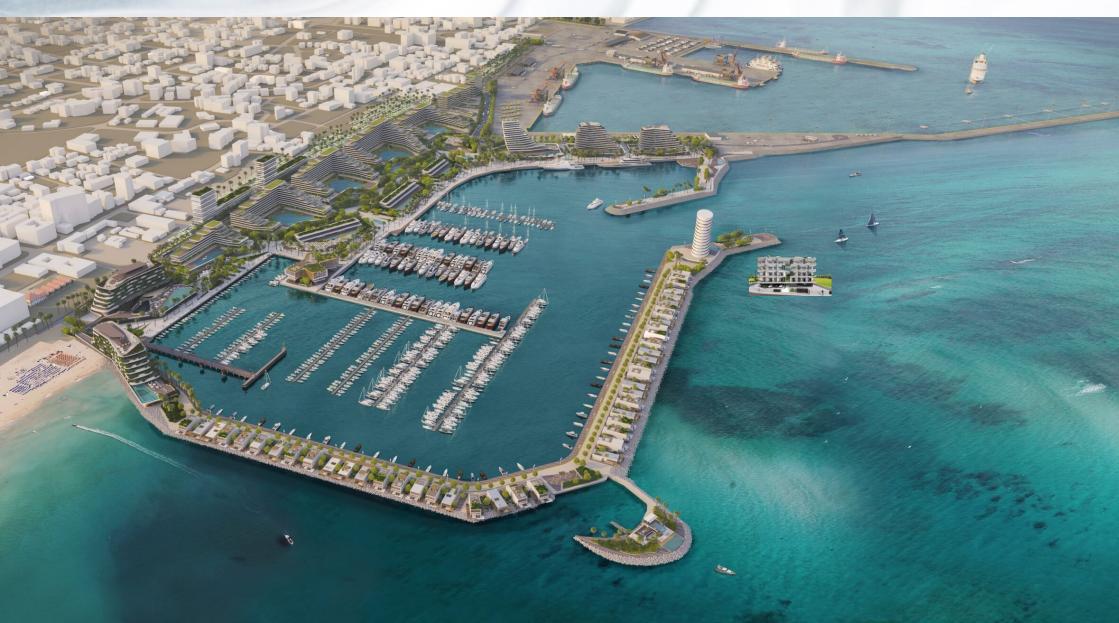

This new project offers distinguished accommodation that combines all elements of a perfect home. It is completely designed for your comfort and satisfaction and reflects utmost sophistication. It boasts a unique location, a simplistic setting, and a welcoming ambience that will make you feel right at home.

Welcome home.



#### We're here



#### You're just 500 meters away from the biggest Cyprus New Marina



# All the most popular destinations are merely minutes away.



Schools



*Universities* 



Supermarkets



beach















## FIRST FLOOR

**BLOC A** 



**FLAT 101** 

1 BEDROOM 1 BATHROOM 49.5 SQM INTERIOR 13.9 SQM COVERED VERANDA 8.1 SQM COMMON AREA 1.85 SQM STORAGE AREA 12.00 SQM PARKING SPACE

TOTAL AREA: 85.35 SQM

**FLAT 102** 

1 BEDROOM 1 BATHROOM 49.7 SQM INTERIOR 16.2 SQM COVERED VERANDA 8.1 SQM COMMON AREA 1.85 SQM STORAGE AREA 12.00 SQM PARKING SPACE

TOTAL AREA: 87.58 SQM

**FLAT 103** 

1 BEDROOM 1 BATHROOM 50.0 SQM INTERIOR 12.4 SQM COVERED VERANDA 8.1 SQM COMMON AREA 1.58 SQM STORAGE AREA 12.00 SQM PARKING SPACE

TOTAL AREA: 84.08 SQM

**APP 104** 

BLOC B



FLAT 104

1 BEDROOM 1 BATHROOM 51.0 SQM INTERIOR 12.4 SQM COVERED VERANDA 8.2 SQM COMMON AREA 2.12 SQM ST