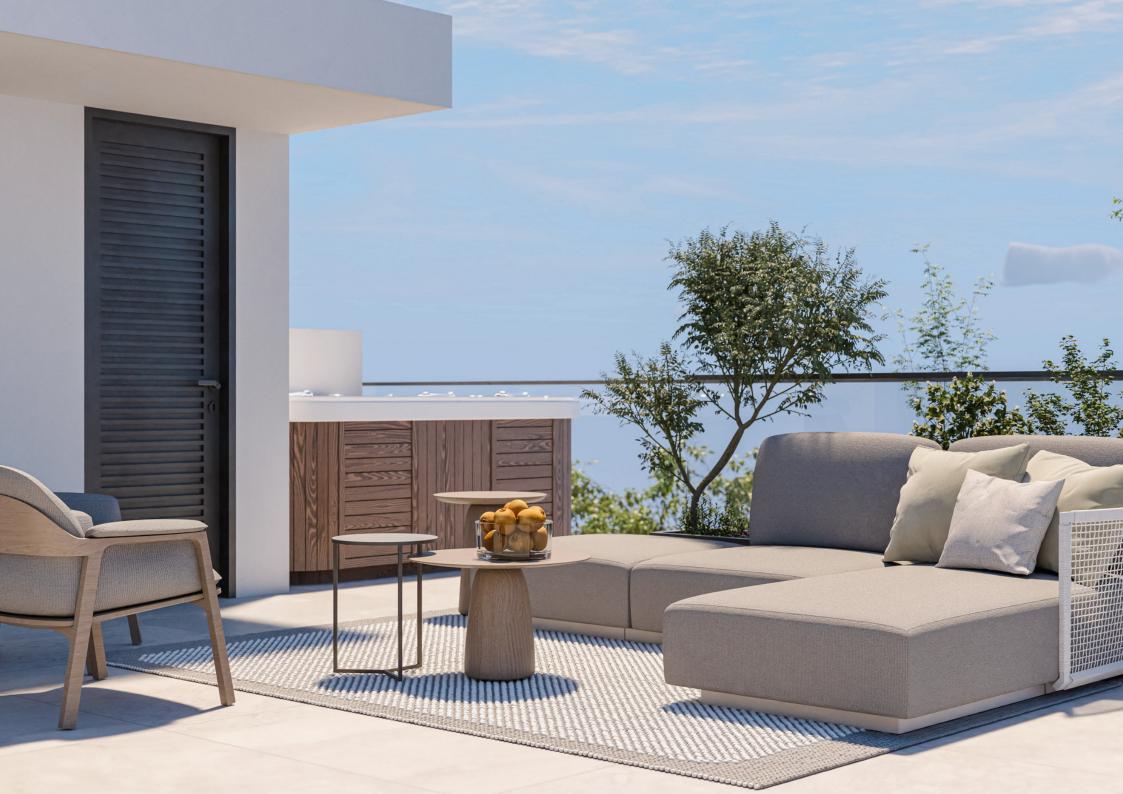

### **FLAT 401**

2 BEDROOMS
3 BATHROOMS
85.5 SQM INTERIOR
12.6 SQM COVERED VERANDA
66.4 SQM ROOF GARDEN
2.7 SQM STORAGE AREA
12 SQM PARKING SPACE
5.35 SQM COMMON AREA

TOTAL: 184.55 SQM

### **FLAT 402**

2 BEDROOMS
3 BATHROOMS
85.5 SQM INTERIOR
12.6 SQM COVERED VERANDA
66.5 SQM ROOF GARDEN
2.7 SQM STORAGE AREA
12 SQM PARKING SPACE
5.35 SQM COMMON AREA

TOTAL: 184.65 SQM