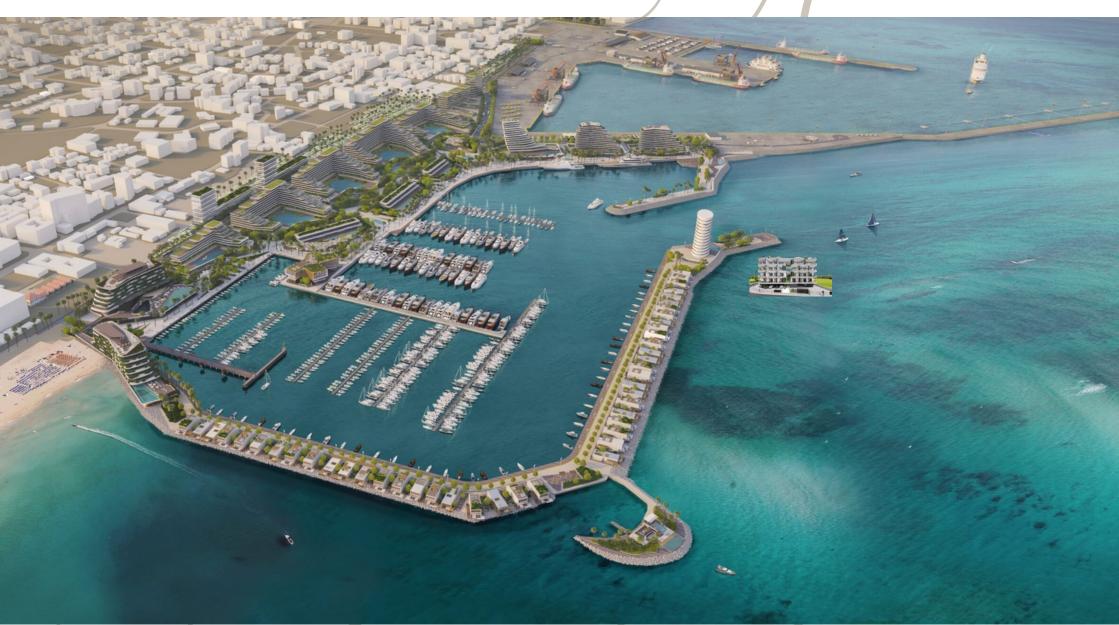

## ABOUT ABRAJ 123

Abraj 123 is a home to 11 spacious and refined apartments in compliance with the finest calibre of construction and interior. Abraj 123 also tailors to different groups with an anointment of apartments with 1 bedroom, 2 bedroom, 3 bedroom and even a penthouse. This variety is intended to satisfy every need and help everyone find a perfect home!



### We're here



# You're just 500 meters away from the biggest Cyprus New Marina























### FIRST FLOOR

### **FLAT 101**

1 BEDROOM 1 BATHROOM 50 SQM INTERIOR 17.3 SQM COVERED VERANDA 1.35 SQM STORAGE AREA 12 SQM PARKING SPACE 7.2 SQM COMMON AREA

TOTAL: 87.85 SQM

### **FLAT 102**

1 BEDROOM 1 BATHROOM 50 SQM INTERIOR 19.8 SQM COVERED VERANDA 1.35 SQM STORAGE AREA 12 SQM PARKING SPACE 7.2 SQM COMMON AREA

TOTAL: 90.35 SQM

**FLAT 103** 

1 BEDROOM 1 BATHROOM 50 SQM INTERIOR 17.1 SQM COVERED VERANDA 0.79 SQM STORAGE AREA 12 SQM PARKING SPACE 7.2 SQM COMMON AREA FLAT 101
FLAT 102

**TOTAL: 87.09 SQM** 

### SECOND FLOOR

### **FLAT 201**

1 BEDROOM 1 BATHROOM 50 SQM INTERIOR 17.3 SQM COVERED VERANDA 0.9 SQM STORAGE AREA 12 SQM PARKING SPACE 7.2 SQM COMMON AREA

**TOTAL: 87.4 SQM** 

#### **FLAT 202**

1 BEDROOM 1 BATHROOM 50 SQM INTERIOR 19.8 SQM COVERED