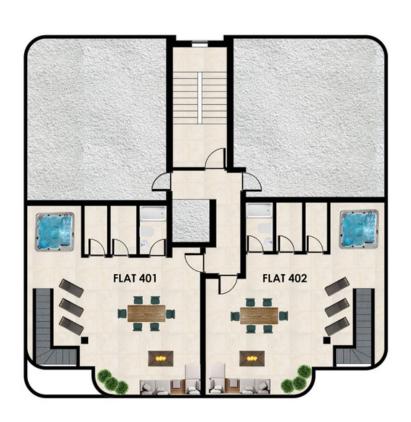

### ROOF

### **FLAT 401**

2 BEDROOMS
3 BATHROOMS
85.5 SQM INTERIOR
12.6 SQM COVERED VERANDA
66.4 SQM ROOF GARDEN
2.7 SQM STORAGE AREA
12 SQM PARKING SPACE
5.35 SQM COMMON AREA

TOTAL: 184.55 SQM

### **FLAT 402**

2 BEDROOMS
3 BATHROOMS
85.5 SQM INTERIOR
12.6 SQM COVERED VERANDA
66.5 SQM ROOF GARDEN
2.7 SQM STORAGE AREA
12 SQM PARKING SPACE
5.35 SQM COMMON AREA

TOTAL: 184.65 SQM