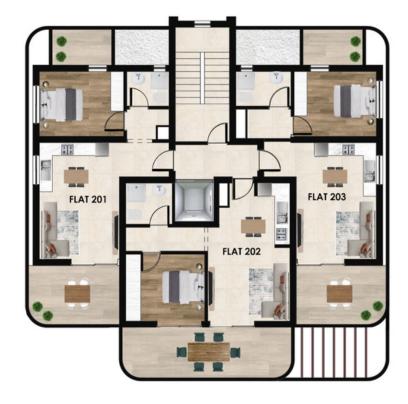

### SECOND FLOOR

### **FLAT 201**

1 BEDROOM 1 BATHROOM 50 SQM INTERIOR 17.3 SQM COVERED VERANDA 0.9 SQM STORAGE AREA 12 SQM PARKING SPACE 7.2 SQM COMMON AREA

**TOTAL: 87.4 SQM** 

#### **FLAT 202**

1 BEDROOM 1 BATHROOM 50 SQM INTERIOR 19.8 SQM COVERED VERANDA 0.9 SQM STORAGE AREA 12 SQM PARKING SPACE 7.2 SQM COMMON AREA

**TOTAL: 89.9SQM** 

### **FLAT 203**

1 BEDROOM 1 BATHROOM 50 SQM INTERIOR 17.1 SQM COVERED VERANDA 1.30 SQM STORAGE AREA 12 SQM PARKING SPACE 7.2 SQM COMMON AREA

**TOTAL: 87.6 SQM** 