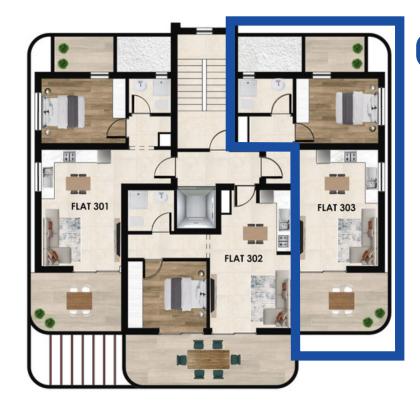

### THIRD FLOOR

### **FLAT 301**

1 BEDROOM 1 BATHROOM 50 SQM INTERIOR 17.3 SQM COVERED VERANDA 0.90 SQM STORAGE AREA 12 SQM PARKING SPACE 7.2 SQM COMMON AREA

**TOTAL: 87.4 SQM** 

### **FLAT 302**

1 BEDROOM 1 BATHROOM 50 SQM INTERIOR 19.8 SQM COVERED VERANDA 0.90 SQM STORAGE AREA 12 SQM PARKING SPACE 7.2 SQM COMMON AREA

**TOTAL: 89.9 SQM** 

### **FLAT 303**

1 BEDROOM 1 BATHROOM 50 SQM INTERIOR 17.1 SQM COVERED VERANDA 1.3 SQM STORAGE AREA 12 SQM PARKING SPACE 7.2 SQM COMMON AREA

**TOTAL: 87.7 SQM** 

**APP 303** 