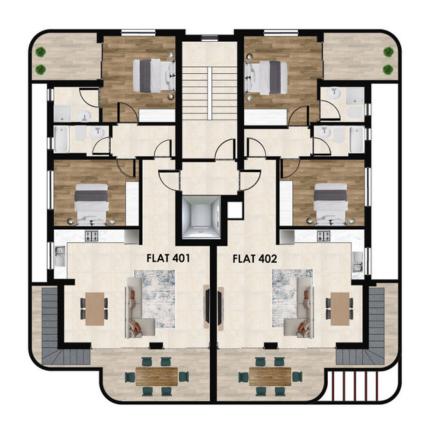

### FOURTH FLOOR

### **FLAT 401**

2 BEDROOMS
3 BATHROOMS
85.5 SQM INTERIOR
12.6 SQM COVERED VERANDA
66.4 SQM ROOF GARDEN
2.7 SQM STORAGE AREA
12 SQM PARKING SPACE
5.35 SQM COMMON AREA

TOTAL: 184.55 SQM

### **FLAT 402**

2 BEDROOMS
3 BATHROOMS
85.5 SQM INTERIOR
12.6 SQM COVERED VERANDA
66.5 SQM ROOF GARDEN
2.7 SQM STORAGE AREA
12 SQM PARKING SPACE
5.35 SQM COMMON AREA

TOTAL: 184.65 SQM