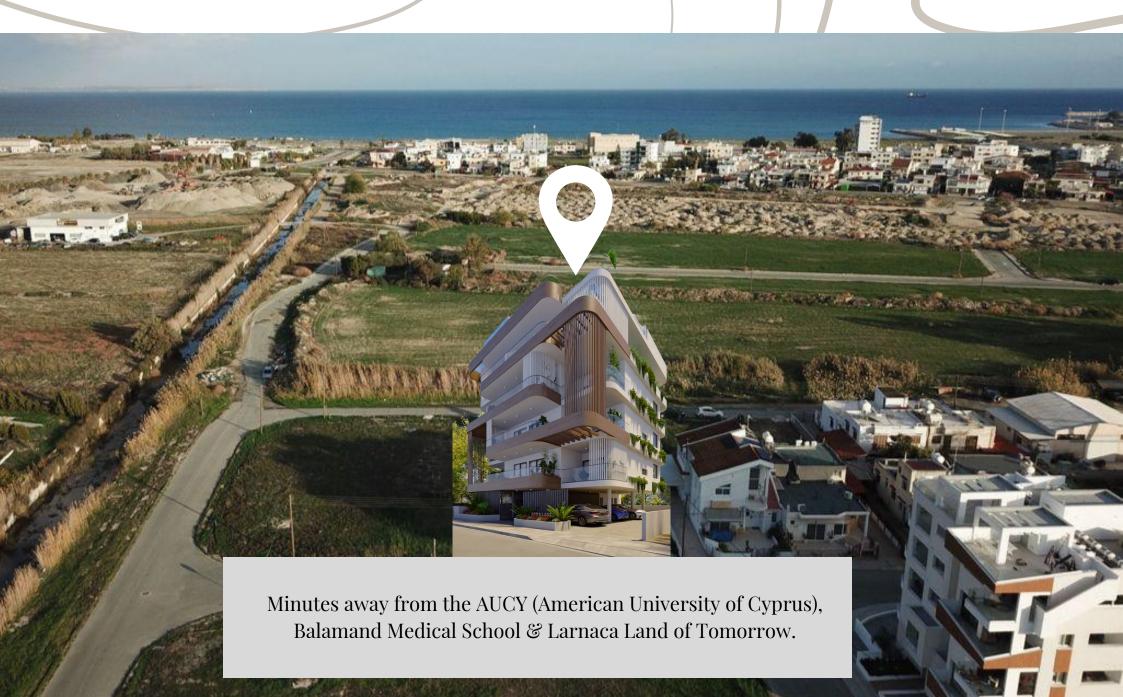

## ABOUT ABRAJ 123

Abraj 123 is a home to 11 spacious and refined apartments in compliance with the finest calibre of construction and interior. Abraj 123 also tailors to different groups with an anointment of apartments with 1 bedroom, 2 bedroom, 3 bedroom and even a penthouse. This variety is intended to satisfy every need and help everyone find a perfect home!



### We're here



# You're just 500 meters away from the biggest Cyprus New Marina























### FIRST FLOOR

### **FLAT 101**

1 BEDROOM 1 BATHROOM 50 SQM INTERIOR 17.3 SQM COVERED VERANDA 1.35 SQM STORAGE AREA 12 SQM PARKING SPACE 7.2 SQM COMMON AREA

TOTAL: 87.85 SQM

### **FLAT 102**

1 BEDROOM 1 BATHROOM 50 SQM INTERIOR 19.8 SQM COVERED VERANDA 1.35 SQM STORAGE AREA 12 SQM PARKING SPACE 7.2 SQM COMMON AREA

TOTAL: 90.35 SQM

**FLAT 103** 

1 BEDROOM 1 BATHROOM 50 SQM INTERIOR 17.1 SQM COVERED VERANDA 0.79 SQM STORAGE AREA 12 SQM PARKING SPACE 7.2 SQM COMMON AREA FLAT 101
FLAT 102

**TOTAL: 87.09 SQM** 

### SECOND FLOOR

### **FLAT 201**

1 BEDROOM 1 BATHROOM 50 SQM INTERIOR 17.3 SQM COVERED VERANDA 0.9 SQM STORAGE AREA 12 SQM PARKING SPACE 7.2 SQM COMMON AREA

**TOTAL: 87.4 SQM** 

####