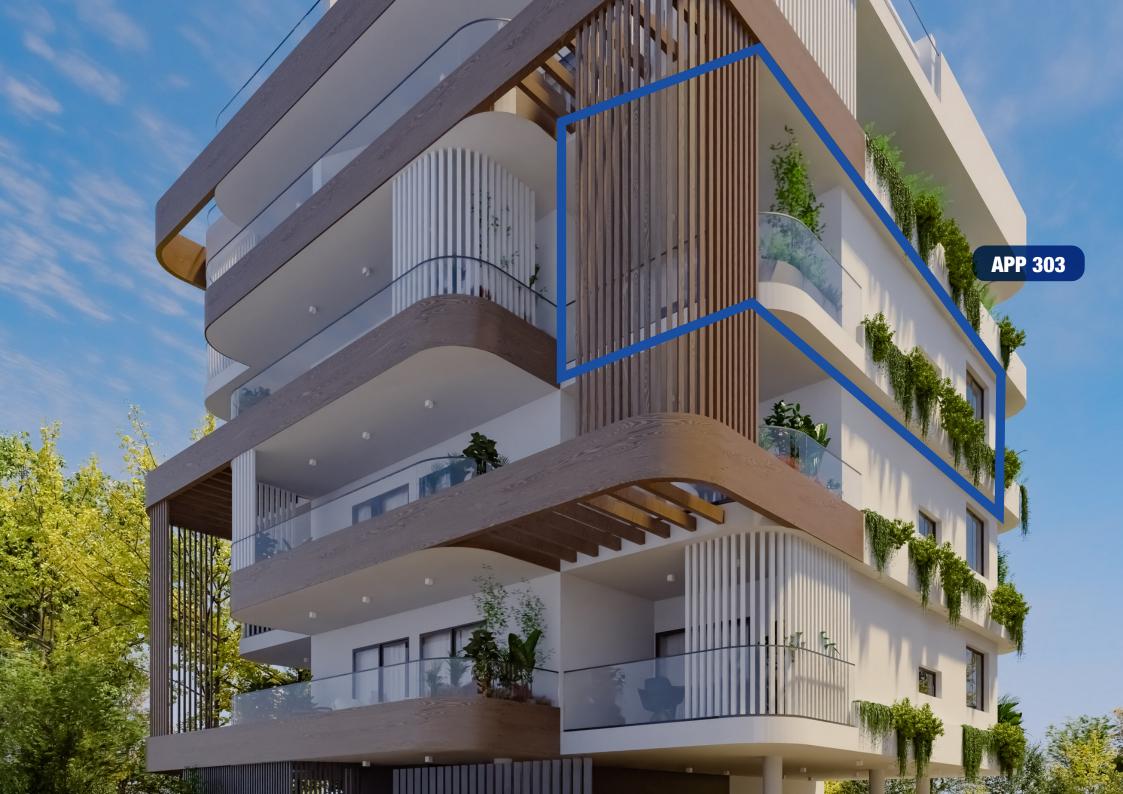

### **FLAT 303**

1 BEDROOM 1 BATHROOM 50 SQM INTERIOR 17.1 SQM COVERED VERANDA 1.3 SQM STORAGE AREA 12 SQM PARKING SPACE 7.2 SQM COMMON AREA

**TOTAL: 87.7 SQM** 

**APP 303** 