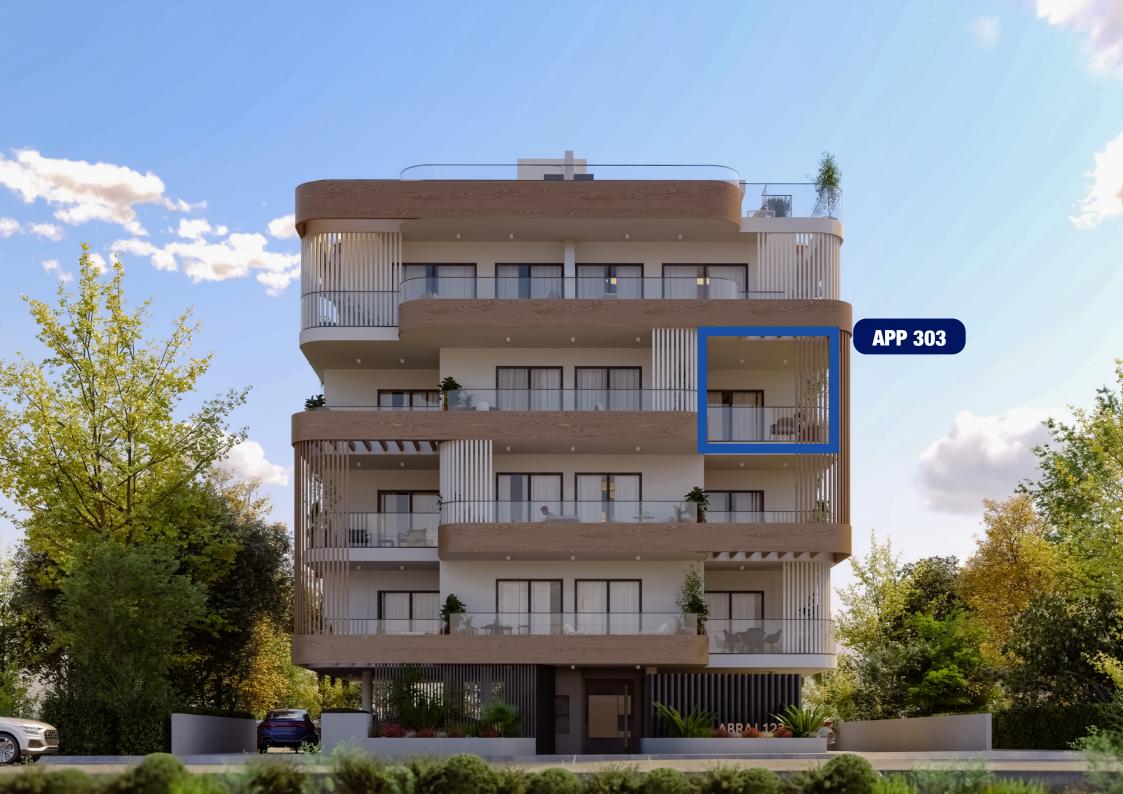

### **FLAT 303**

1 BEDROOM 1 BATHROOM 50 SQM INTERIOR 17.1 SQM COVERED VERANDA 1.3 SQM STORAGE AREA 12 SQM PARKING SPACE 7.2 SQM COMMON AREA

**TOTAL: 87.7 SQM** 

**APP 303** 