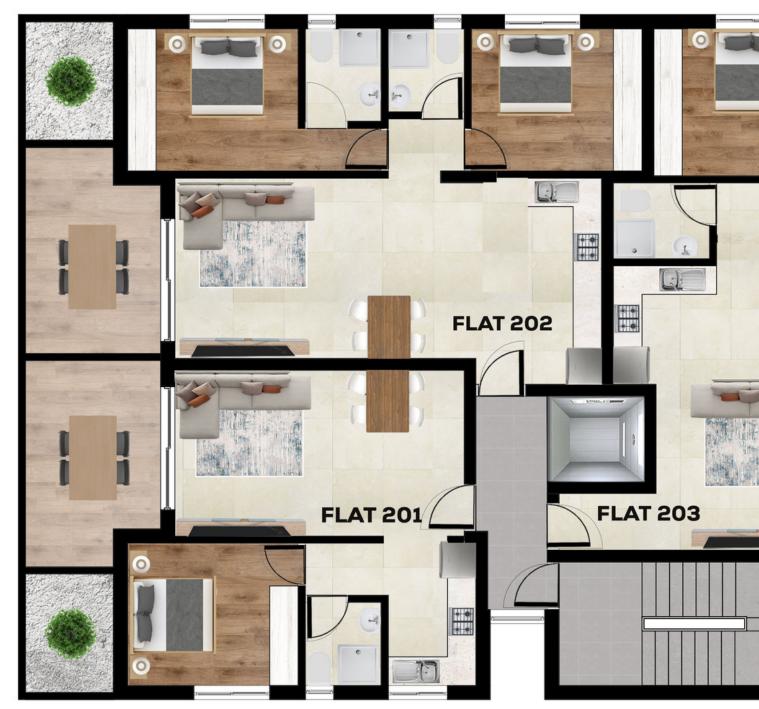

# **FLAT 201**

1 BEDROOM 1 BATHROOM 50.9 SQM INTERIOR 12.8 SQM COVERED VERANDA 7.6 SQM COMMON AREA 2.03 SQM STORAGE AREA 12.00 SQM PARKING SPACE

#### TOTAL AREA:

85.33 SQM

# **FLAT 203**

1 BEDROOM 1 BATHROOM 52.8 SQM INTERIOR 22.4 SQM COVERED VERANDA 7.6 SQM COMMON AREA 1.96 SQM STORAGE AREA 12.00 SQM PARKING SPACE

TOTAL AREA: 96.76 SQM

2 BEDROOMS 2 BATHROOMS 77.6 SQM INTERIOR 12.8 SQM COVERED VERANDA 7.6 SQM COMMON AREA 2.5 SQM STORAGE AREA 12.00 SQM PARKING SPACE

# **FLAT 301**

1 BEDROOM 1 BATHROOM 50.9 SQM INTERIOR 12.8 SQM COVERED VERANDA 7.6 SQM COMMON AREA 2.03 SQM STORAGE AREA 12.00 SQM PARKING SPACE