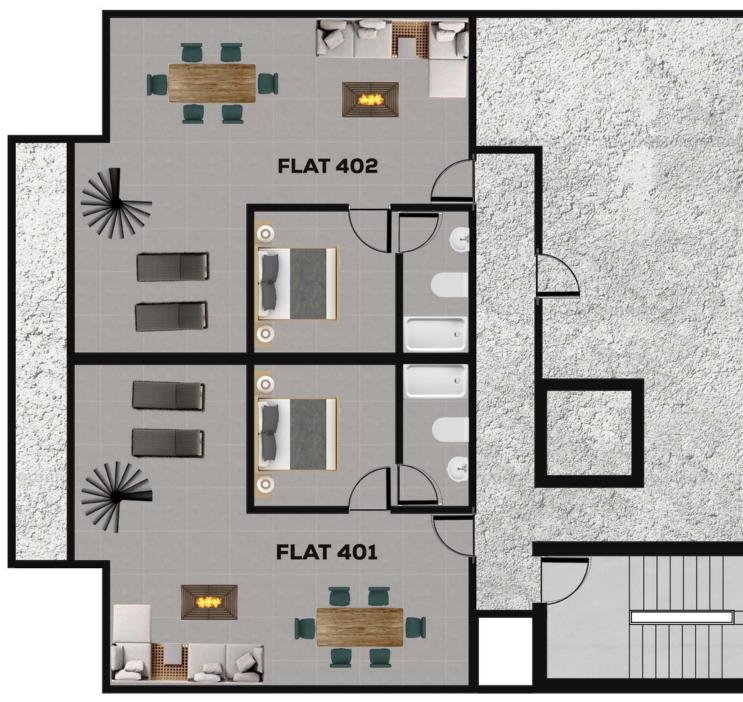

### **FLAT 401**

2 BEDROOMS 2 BATHROOMS 50.9 SQM INTERIOR 12.8 SQM COVERED VERANDA 59.3 SQM ROOF GARDEN 7.6 SQM COMMON AREA 2.9 SQM STORAGE AREA 12.00 SQM PARKING SPACE

# **FLAT 401**

2 BEDROOMS 2 BATHROOMS 50.9 SQM INTERIOR 12.8 SQM COVERED VERANDA 59.3 SQM ROOF GARDEN 7.6 SQM COMMON AREA 2.9 SQM STORAGE AREA 12.00 SQM PARKING SPACE