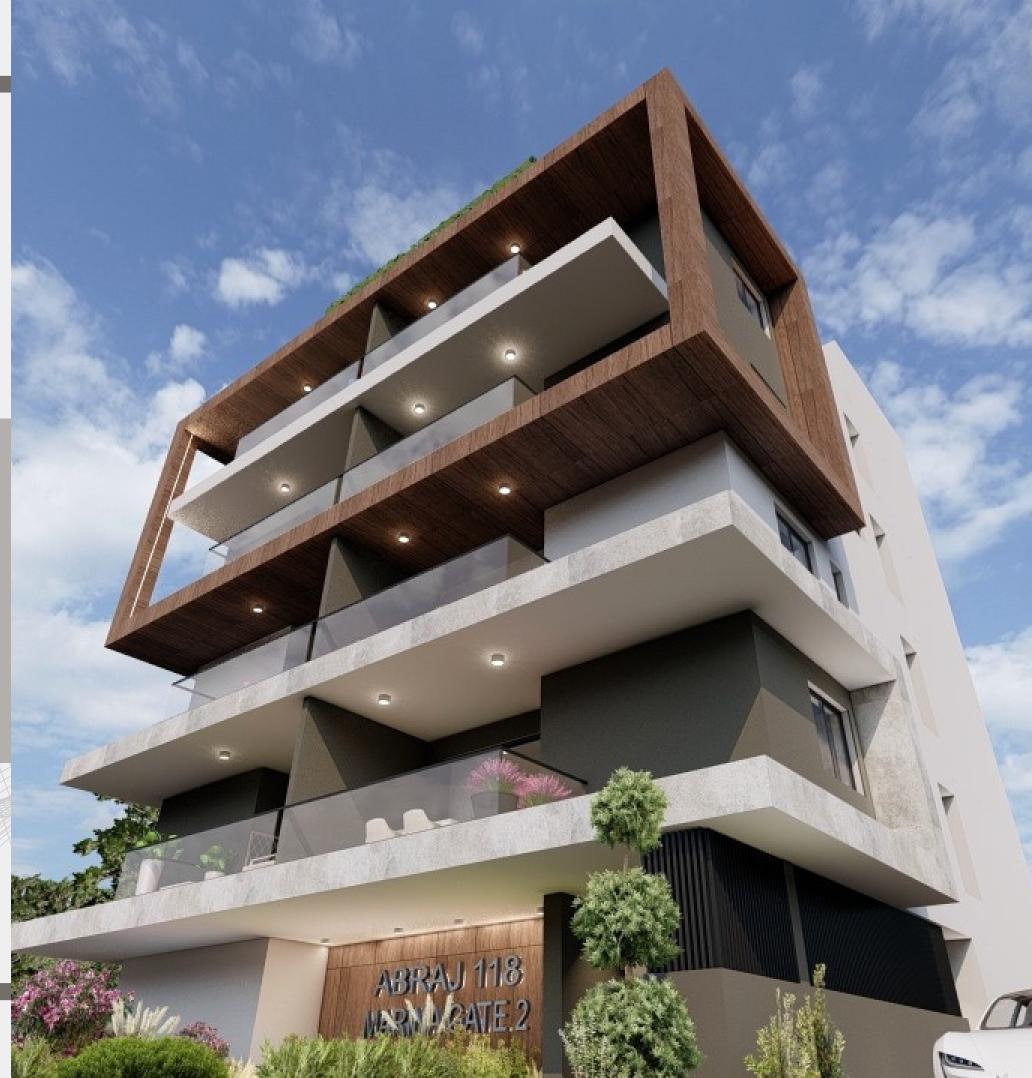

# ABRAJ 118

is located only 500 meters from the new marina, ideal for rental.

A project that consist of 12 apartments 1, 2 & 3 bedrooms.

2 BEDROOMS 2 BATHROOMS 77.6 SQM INTERIOR 12.8 SQM COVERED VERANDA 7.6 SQM COMMON AREA 2.5 SQM STORAGE AREA 12.00 SQM PARKING SPACE