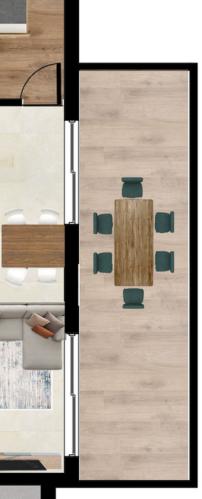

# ABRAJ 118

is located only 500 meters from the new marina, ideal for rental.

A project that consist of 12 apartments 1, 2 & 3 bedrooms.

2 BEDROOMS 2 BATHROOMS 77.6 SQM INTERIOR 12.8 SQM COVERED VERANDA 7.6 SQM COMMON AREA 2.5 SQM STORAGE AREA 12.00 SQM PARKING SPACE

#### **TOTAL AREA:**

112.5 SQM