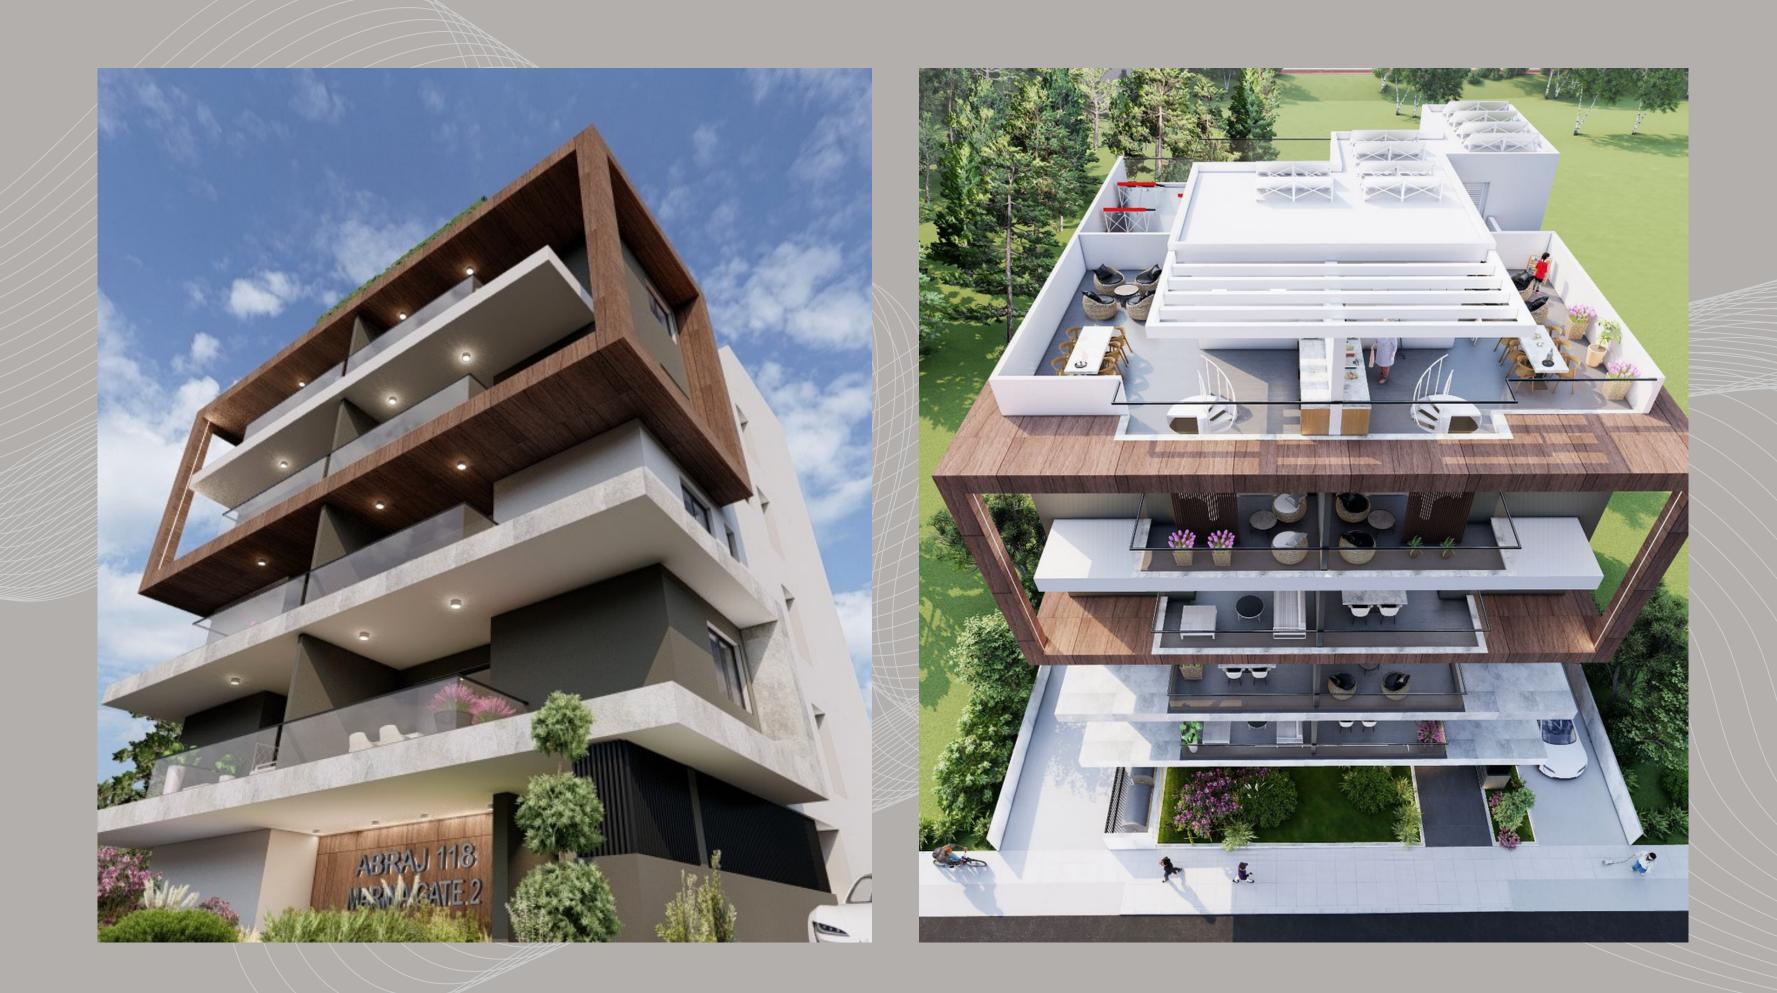

# ABRAJ 118

is located only 500 meters from the new marina, ideal for rental.

A project that consist of 12 apartments 1, 2 & 3 bedrooms.

2 BEDROOMS 2 BATHROOMS 77.6 SQM INTERIOR 12.8 SQM COVERED VERANDA 7.6 SQM COMMON AREA 2.5 SQM STORAGE AREA 12.00 SQM PARKING SPACE