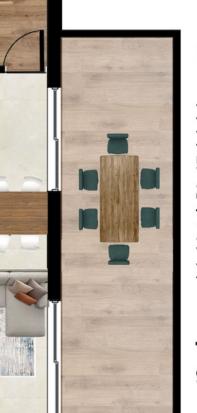

### **FLAT 401**

2 BEDROOMS 2 BATHROOMS 50.9 SQM INTERIOR 12.8 SQM COVERED VERANDA 59.3 SQM ROOF GARDEN 7.6 SQM COMMON AREA 2.9 SQM STORAGE AREA 12.00 SQM PARKING SPACE

# **FLAT 401**

2 BEDROOMS 2 BATHROOMS 50.9 SQM INTERIOR 12.8 SQM COVERED VERANDA 59.3 SQM ROOF GARDEN 7.6 SQM COMMON AREA 2.9 SQM STORAGE AREA 12.00 SQM PARKING SPACE