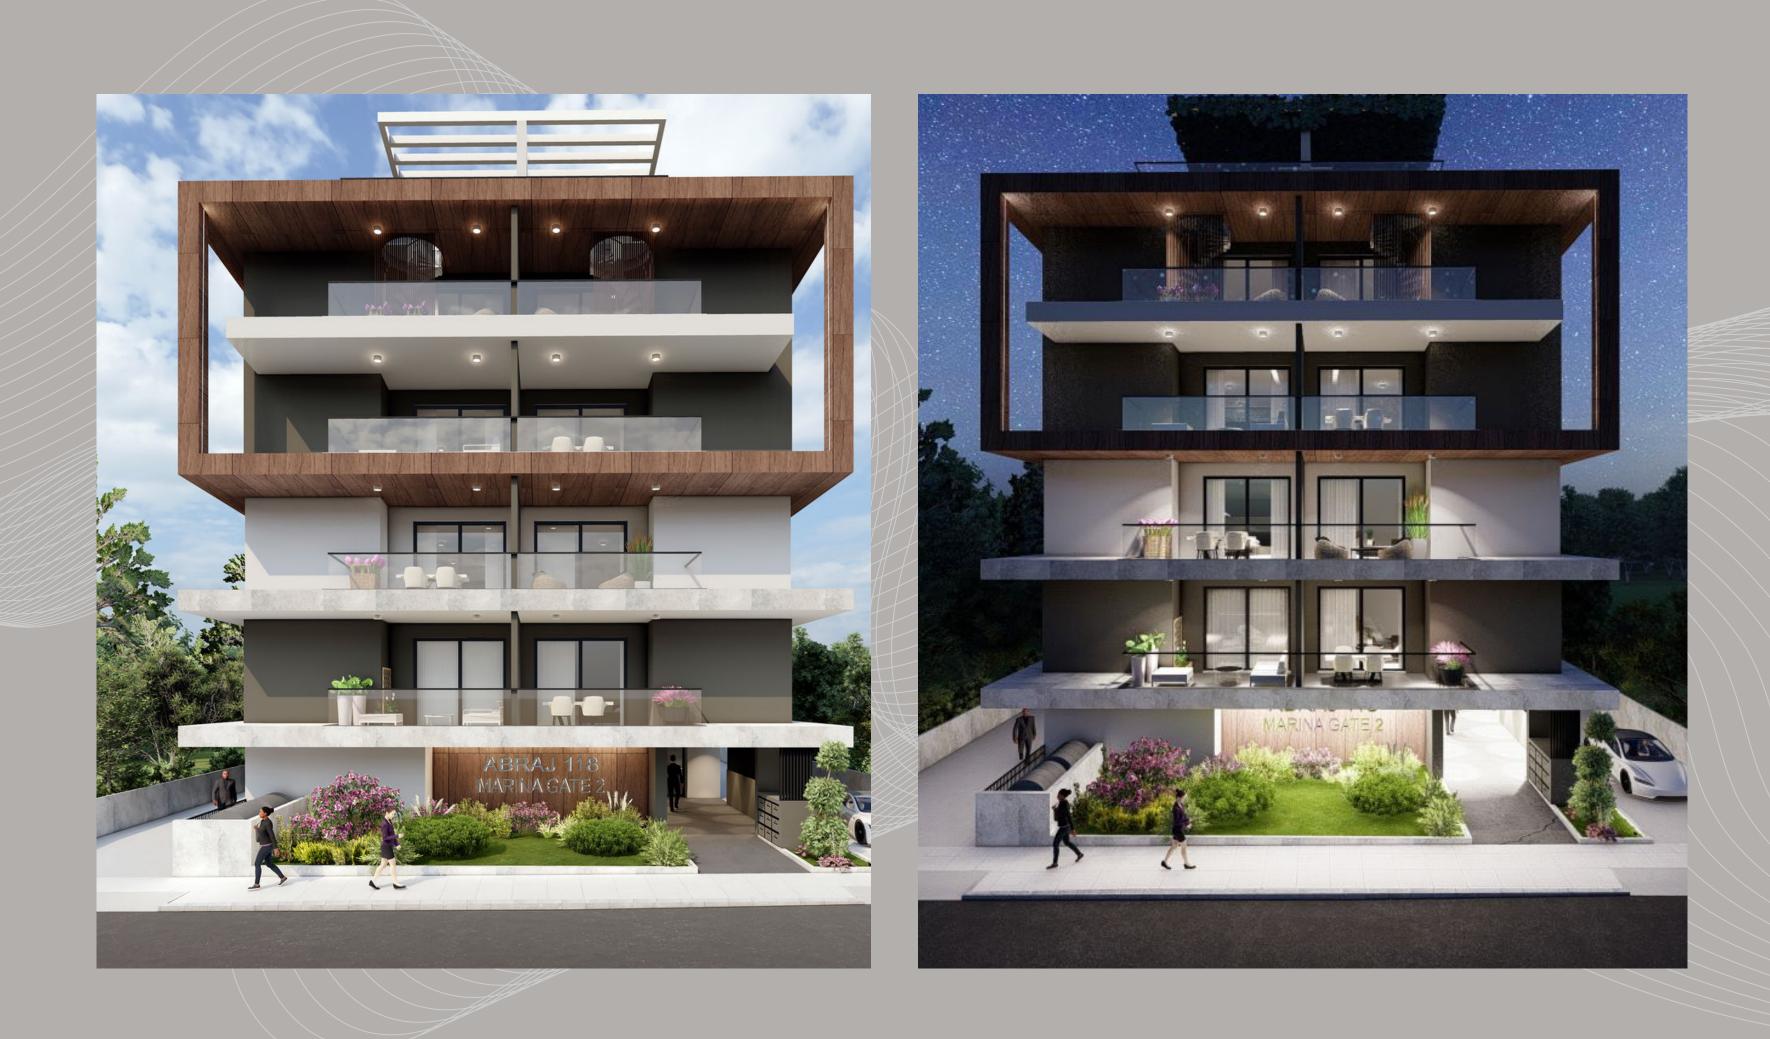

# ABRAJ 118

is located only 500 meters from the new marina, ideal for rental.

A project that consist of 12 apartments 1, 2 & 3 bedrooms.

2 BEDROOMS 2 BATHROOMS 77.6 SQM INTERIOR 12.8 SQM COVERED VERANDA 7.6 SQM COMMON AREA 2.5 SQM STORAGE AREA 12.00 SQM PARKING SPACE