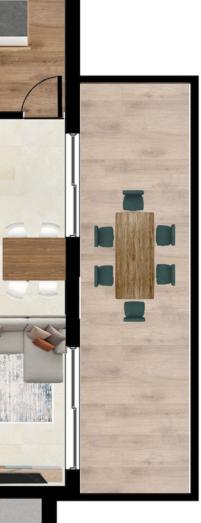

# ABRAJ 118

is located only 500 meters from the new marina, ideal for rental.

A project that consist of 12 apartments 1, 2 & 3 bedrooms.

2 BEDROOMS 2 BATHROOMS 77.6 SQM INTERIOR 12.8 SQM COVERED VERANDA 7.6 SQM COMMON AREA 2.5 SQM STORAGE AREA 12.00 SQM PARKING SPACE

#### **TOTAL AREA:**

112.5 SQM