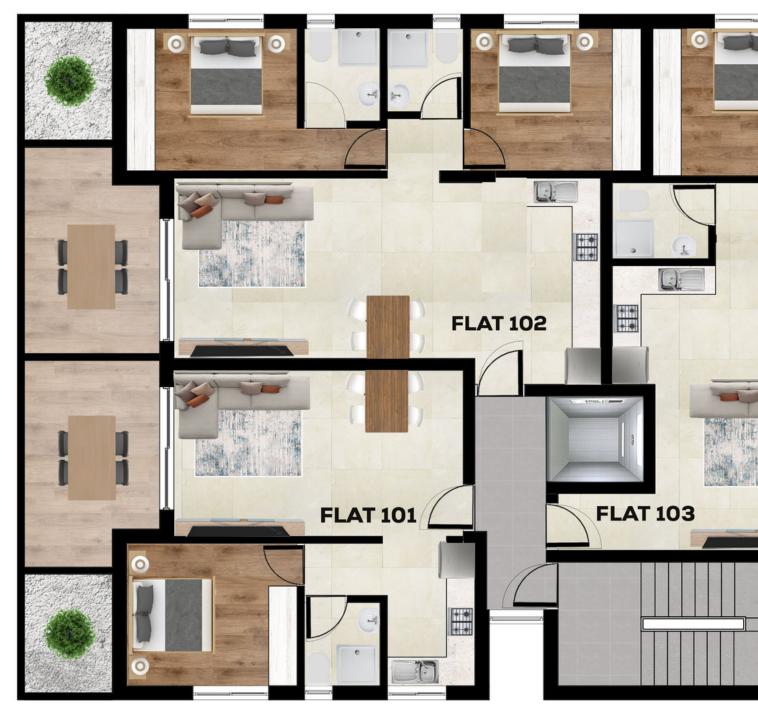

# **FLAT 101**

1 BEDROOM 1 BATHROOM 50.9 SQM INTERIOR 12.8 SQM COVERED VERANDA 7.6 SQM COMMON AREA 2.03 SQM STORAGE AREA 12.00 SQM PARKING SPACE

#### TOTAL AREA:

85.33 SQM

# **FIRST FLOOR**