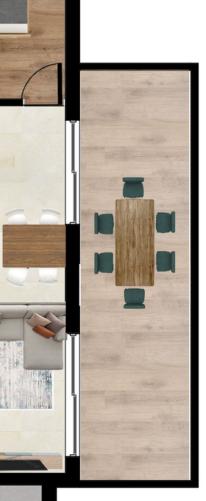

# ABRAJ 118

is located only 500 meters from the new marina, ideal for rental.

A project that consist of 12 apartments 1, 2 & 3 bedrooms.

2 BEDROOMS 2 BATHROOMS 77.6 SQM INTERIOR 12.8 SQM COVERED VERANDA 7.6 SQM COMMON AREA 2.5 SQM STORAGE AREA 12.00 SQM PARKING SPACE

#### **TOTAL AREA:**

112.5 SQM