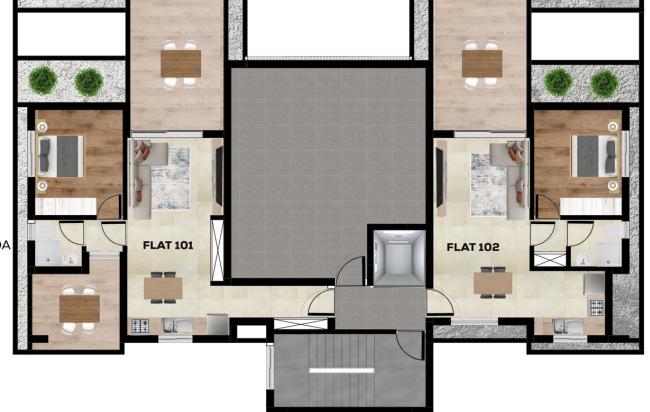

#### **FLAT 101**

1 BEDROOM 1 BATHROOM 49.2 SQM INTERIOR 15.9 SQM COVERED VERANDA 9.7 SQM COMMON AREA 1.32 SQM STORAGE AREA 12.00 SQM PARKING SPACE

#### **TOTAL AREA:** 88.12 SQM

#### **FLAT 102**

1 BEDROOM 1 BATHROOM 49.2 SQM INTERIOR 15.9 SQM COVERED VERANDA 9.7 SQM COMMON AREA 1.32 SQM STORAGE AREA 12.00 SQM PARKING SPACE

#### **TOTAL AREA:** 88.12 SQM

1ST FLOOR