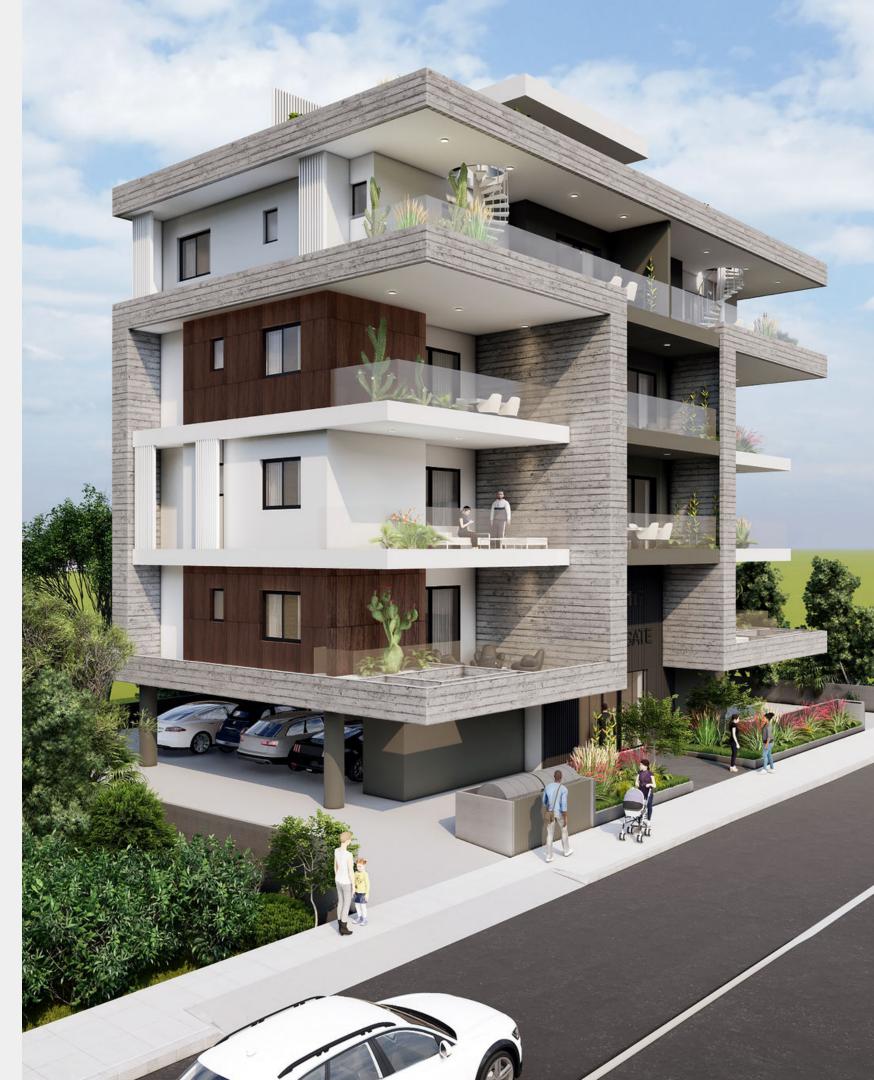

# ABRAJ 117 MARINA GATE



# ABRAJ 117

ELEGANCE.LUXURY. SIMPLICITY

Abraj 117 is located only 500 meters from the New Marina, ideal for rental.

A project that consists of 10 apartments 1,2 and 3 bedrooms.



## ABRAJ 117







#### **FLAT 101**

1 BEDROOM 1 BATHROOM 49.2 SQM INTERIOR 15.9 SQM COVERED VERANDA 9.7 SQM COMMON AREA 1.32 SQM STORAGE AREA 12.00 SQM PARKING SPACE

#### **TOTAL AREA:** 88.12 SQM



#### **FLAT 102**

1 BEDROOM 1 BATHROOM 49.2 SQM INTERIOR 15.9 SQM COVERED VERANDA 9.7 SQM COMMON AREA 1.32 SQM STORAGE AREA 12.00 SQM PARKING SPACE

#### **TOTAL AREA:** 88.12 SQM

1ST FLOOR

### 2ND FLOOR

#### **FLAT 201**

1 BEDROOM 1 BATHROOM 49.2 SQM INTERIOR 11.1 SQM COVERED VERANDA 6.46 SQM COMMON AREA 1.32 SQM STORAGE AREA 12.00 SQM PARKING SPACE

**TOTAL AREA:** 80.08 SQM



#### **FLAT 301**

1 BEDROOM 1 BATHROOM 49.2 SQM INTERIOR 11.1 SQM COVERED VERANDA 6.46 SQM COMMON AREA 1.32 SQM STORAGE AREA 12.00 SQM PARKING SPACE

**TOTAL AREA:** 80.08 SQM



#### **FLAT 302**

1 BEDRO