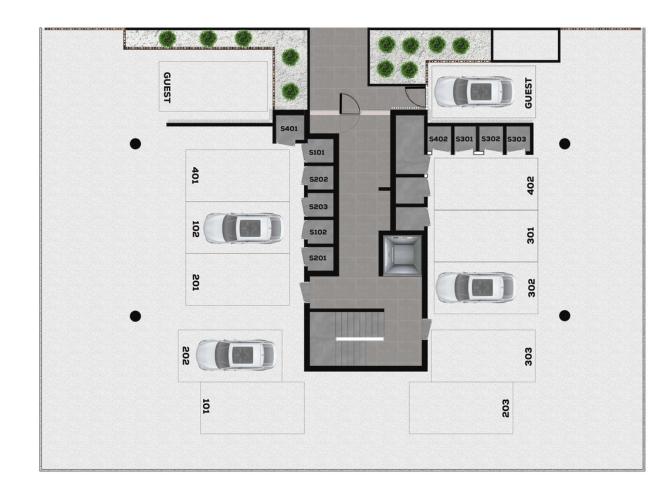

#### **FLAT 101**

1 BEDROOM 1 BATHROOM 49.2 SQM INTERIOR 15.9 SQM COVERED VERANDA 9.7 SQM COMMON AREA 1.32 SQM STORAGE AREA 12.00 SQM PARKING SPACE

#### **FLAT 102**

1 BEDROOM 1 BATHROOM 49.2 SQM INTERIOR 15.9 SQM COVERED VERANDA 9.7 SQM COMMON AREA 1.32 SQM STORAGE AREA 12.00 SQM PARKING SPACE

#### **FLAT 201**

1 BEDROOM 1 BATHROOM 49.2 SQM INTERIOR 11.1 SQM COVERED VERANDA 6.46 SQM COMMON AREA 1.32 SQM STORAGE AREA 12.00 SQM PARKING SPACE

**TOTAL AREA:** 80.08 SQM

#### **FLAT 301**

1 BEDROOM 1 BATHROOM 49.2 SQM INTERIOR 11.1 SQM COVERED VERANDA 6.46 SQM COMMON AREA 1.32 SQM STORAGE AREA 12.00 SQM PARKING SPACE

**TOTAL AREA:** 80.08 SQM

#### **FLAT 302**

1 BEDROOM 1 BATHROOM 49.0 SQM INTERIOR 12.8 SQM COVERED VERANDA 6.46 SQM COMMON AREA 1.32 SQM STORAGE AREA 12.00 SQM PARKING SPACE

TOTAL AREA: 81.58 SQM

#### **FLAT 303**

1 BEDROOM 1 BATHROOM 49.0 SQM INTERIOR 11.1 SQM COVERED VERANDA 6.46 SQM COMMON AREA 1.32 SQM STORAGE AREA 12.00 SQM PARKING SPACE

TOTAL AREA: 79.88 SQM

#### **FLAT 202**

1 BEDROOM 1 BATHROOM 49.0 SQM INTERIOR 12.8 SQM COVERED VERANDA 6.46 SQM COMMON AREA 1.32 SQM STORAGE AREA 12.00 SQM PARKING SPACE

**TOTAL AREA:** 81.58 SQM

#### **FLAT 203**

1 BEDROOM 1 BATHROOM 49.0 SQM INTERIOR 11.1 SQM COVERED VERANDA 6.46 SQM COMMON AREA 1.32 SQM STORAGE AREA 12.00 SQM PARKING SPACE

**TOTAL AREA:** 79.88 SQM

#### 3 BEDROOMS

**FLAT 401** 

3 BATHROOMS 74.0 SQM INTERIOR 18.2 SQM COVERED VERANDA 46.4 SQM ROOF GARDEN 6.65 SQM COMMON AREA 1.56 SQM STORAGE AREA 12.00 SQM PARKING SPACE

#### **FLAT 402**

3 BEDROOMS 3 BATHROOMS 74.3 SQM INTERIOR 18.2 SQM COVERED VERANDA 43.5 SQM ROOF GARDEN 6.65 SQM COMMON AREA 1.32 SQM STORAGE AREA 12.00 SQM PARKING SPACE

**TOTAL AREA:** 

#### **FLAT 401**

3 BEDROOMS 3 BATHROOMS 74.0 SQM INTERIOR 18.2 SQM COVERED VERANDA 46.4 SQM ROOF GARDEN 6.65 SQM COMMON AREA 1.56 SQM STORAGE AREA 12.00 SQM PARKING SPACE

#### **FLAT 402**

3 BEDROOMS 3 BATHROOMS 74.3 SQM INTERIOR 18.2 SQM COVERED VERANDA 43.5 SQM ROOF GARDEN 6.65 SQM COMMON AREA 1.32 SQM STORAGE AREA 12.00 SQM PARKING SPACE