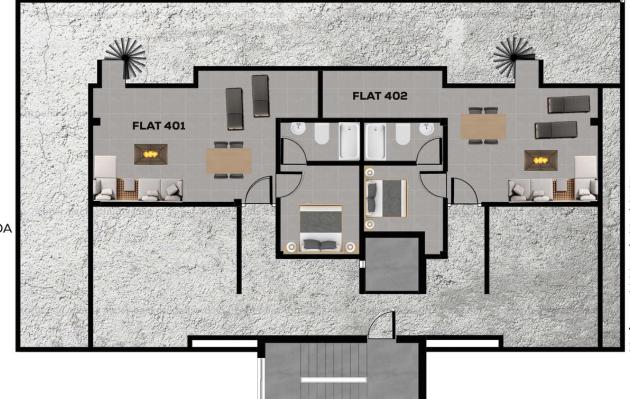

#### 3 BEDROOMS

**FLAT 401** 

3 BATHROOMS 74.0 SQM INTERIOR 18.2 SQM COVERED VERANDA 46.4 SQM ROOF GARDEN 6.65 SQM COMMON AREA 1.56 SQM STORAGE AREA 12.00 SQM PARKING SPACE

#### **TOTAL AREA:**

158.81 SQM

#### **FLAT 402**

3 BEDROOMS 3 BATHROOMS 74.3 SQM INTERIOR 18.2 SQM COVERED VERANDA 43.5 SQM ROOF GARDEN 6.65 SQM COMMON AREA 1.32 SQM STORAGE AREA 12.00 SQM PARKING SPACE

**TOTAL AREA:** 

#### **FLAT 401**

3 BEDROOMS 3 BATHROOMS 74.0 SQM INTERIOR 18.2 SQM COVERED VERANDA 46.4 SQM ROOF GARDEN 6.65 SQM COMMON AREA 1.56 SQM STORAGE AREA 12.00 SQM PARKING SPACE

#### **FLAT 402**

3 BEDROOMS 3 BATHROOMS 74.3 SQM INTERIOR 18.2 SQM COVERED VERANDA 43.5 SQM ROOF GARDEN 6.65 SQM COMMON AREA 1.32 SQM STORAGE AREA 12.00 SQM PARKING SPACE

#### **TOTAL AREA:**

155.97 SQM

## 4TH FLOOR