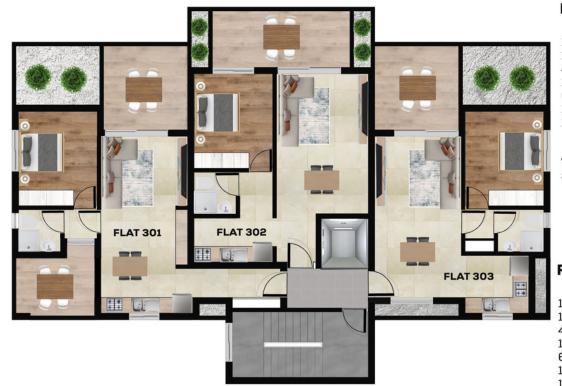

### 3RD FLOOR

#### **FLAT 301**

1 BEDROOM 1 BATHROOM 49.2 SQM INTERIOR 11.1 SQM COVERED VERANDA 6.46 SQM COMMON AREA 1.32 SQM STORAGE AREA 12.00 SQM PARKING SPACE

**TOTAL AREA:** 80.08 SQM

#### **FLAT 303**

1 BEDROOM 1 BATHROOM 49.0 SQM INTERIOR 11.1 SQM COVERED VERANDA 6.46 SQM COMMON AREA 1.32 SQM STORAGE AREA 12.00 SQM PARKING SPACE

TOTAL AREA: 79.88 SQM

#### **FLAT 203**

1 BEDROOM 1 BATHROOM 49.0 SQM INTERIOR 11.1 SQM COVERED VERANDA 6.46 SQM COMMON AREA 1.32 SQM STORAGE AREA 12.00 SQM PARKING SPACE

**TOTAL AREA:** 79.88 SQM