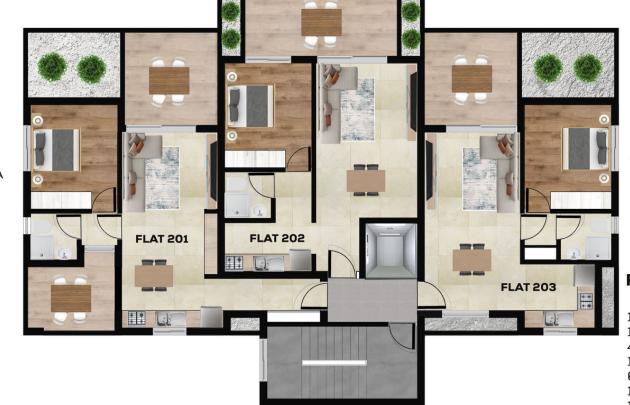

### 2ND FLOOR

#### **FLAT 201**

1 BEDROOM 1 BATHROOM 49.2 SQM INTERIOR 11.1 SQM COVERED VERANDA 6.46 SQM COMMON AREA 1.32 SQM STORAGE AREA 12.00 SQM PARKING SPACE

**TOTAL AREA:** 80.08 SQM

#### **FLAT 302**

1 BEDROOM 1 BATHROOM 49.0 SQM INTERIOR 12.8 SQM COVERED VERANDA 6.46 SQM COMMON AREA 1.32 SQM STORAGE AREA 12.00 SQM PARKING SPACE

TOTAL AREA: 81.58 SQM

#### **FLAT 202**

1 BEDROOM 1 BATHROOM 49.0 SQM INTERIOR 12.8 SQM COVERED VERANDA 6.46 SQM COMMON AREA 1.32 SQM STORAGE AREA 12.00 SQM PARKING SPACE

**TOTAL AREA:** 81.58 SQM