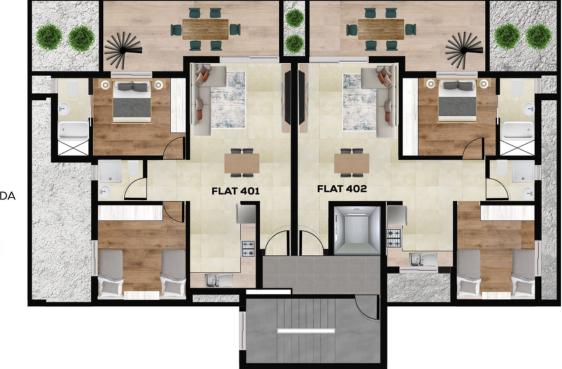

## 4TH FLOOR

#### 3 BEDROOMS

**FLAT 401** 

3 BATHROOMS 74.0 SQM INTERIOR 18.2 SQM COVERED VERANDA 46.4 SQM ROOF GARDEN 6.65 SQM COMMON AREA 1.56 SQM STORAGE AREA 12.00 SQM PARKING SPACE

#### **TOTAL AREA:**

158.81 SQM

#### **FLAT 402**

3 BEDROOMS 3 BATHROOMS 74.3 SQM INTERIOR 18.2 SQM COVERED VERANDA 43.5 SQM ROOF GARDEN 6.65 SQM COMMON AREA 1.32 SQM STORAGE AREA 12.00 SQM PARKING SPACE

**TOTAL AREA:** 

#### **FLAT 401**

3 BEDROOMS 3 BATHROOMS 74.0 SQM INTERIOR 18.2 SQM COVERED VERANDA 46.4 SQM ROOF GARDEN 6.65 SQM COMMON AREA 1.56 SQM STORAGE AREA 12.00 SQM PARKING SPACE

#### **FLAT 402**

3 BEDROOMS 3 BATHROOMS 74.3 SQM INTERIOR 18.2 SQM COVERED VERANDA 43.5 SQM ROOF GARDEN 6.65 SQM COMMON AREA 1.32 SQM STORAGE AREA 12.00 SQM PARKING SPACE

#### **TOTAL AREA:**

155.97 SQM