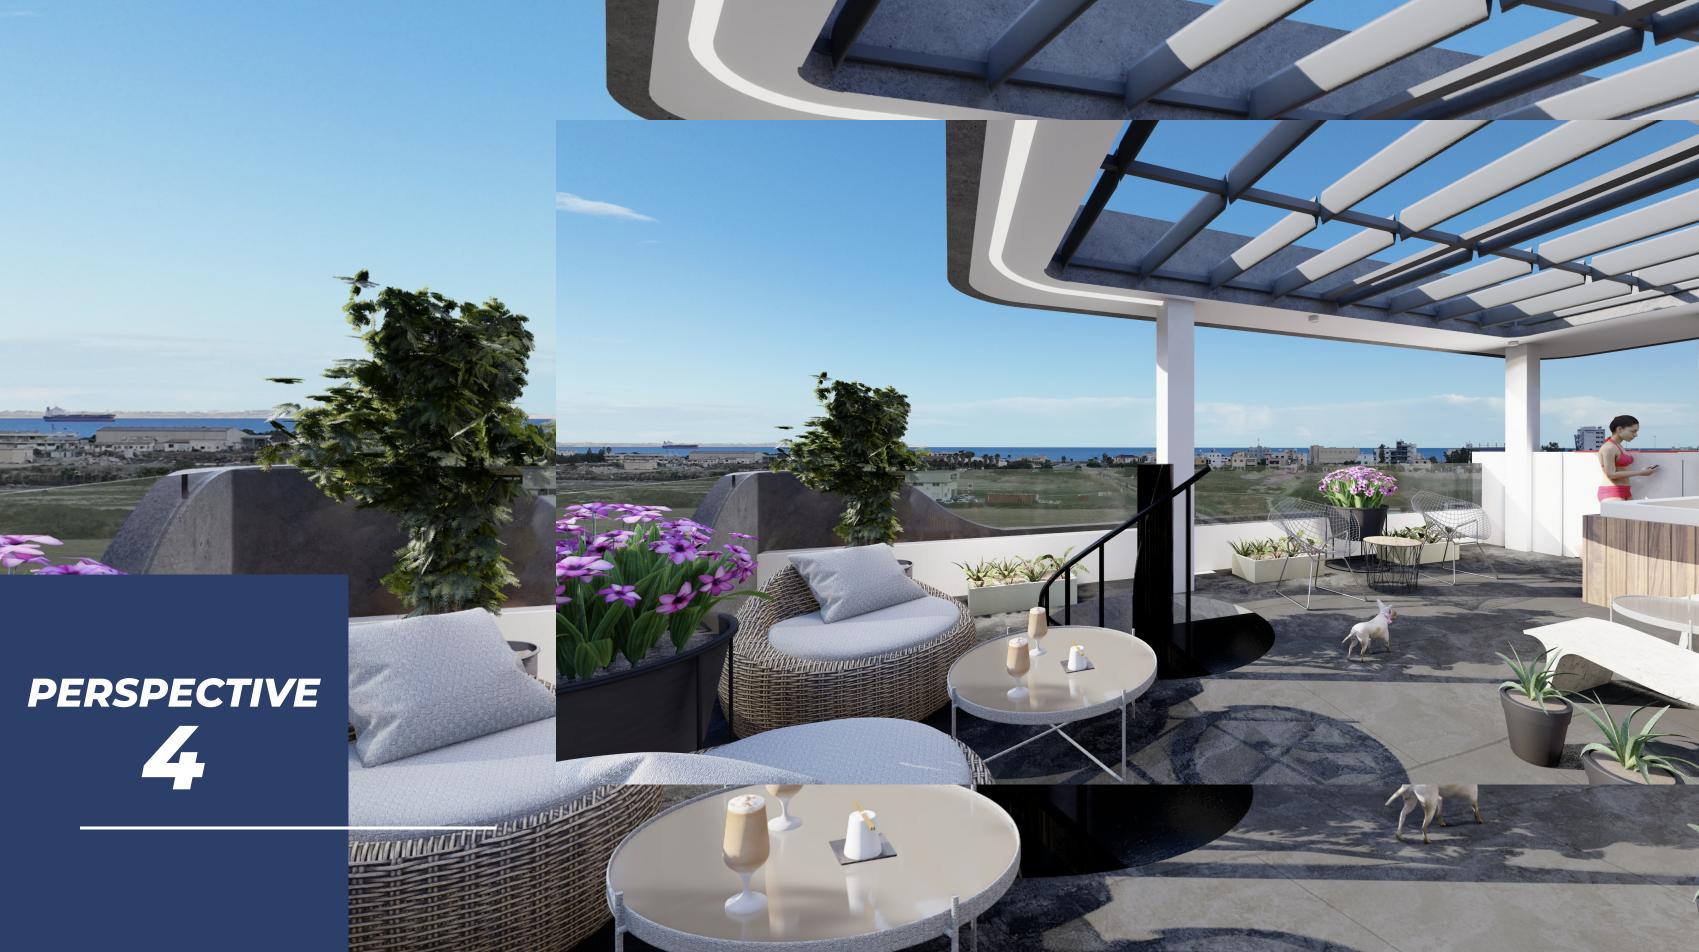

### LOCATION

LIVADIA, LARNACA

**500 METERS AWAY FROM NEW MARINA** 

500 METERS AWAY FROM AMERICAN UNIVERSITY OF CYPRUS















# GROUND FLOOR



## FIRST FLOOR

#### **FLAT 102**

1 BEDROOM 1 BATHROOM 49.1 SQM INTERIOR 14.0 SQM COVERED VERANDA 7.06 SQM COMMON AREA 2.16 SQM STORAGE AREA 12.00 SQM PARKING SPACE

**TOTAL AREA:** 84.32 SQM



#### **FLAT 103**

1 BEDROOM 1 BATHROOM 49.0 SQM INTERIOR 14.0 SQM COVERED VERANDA 7.06 SQM COMMON AREA 2.43 SQM STORAGE AREA 12.00 SQM PARKING SPACE

**TOTAL AREA:** 84.49 SQM

#### **FLAT 101**

1 BEDROOM 1 BATHROOM 49.0 SQM INTERIOR 14.0 SQM COVERED VERANDA 7.06 SQM COMMON AREA 2.35 SQM STORAGE AREA 12.00 SQM PARKING SPACE

### **TOTAL AREA:** 84.41 SQM

# SECOND FLOOR

#### **FLAT 202**

1 BEDROOM 1 BATHROOM 49.1 SQM INTERIOR 14.0 SQM COVERED VERANDA 7.06 SQM COMMON AREA 2.35 SQM STORAGE AREA 12.00 SQM PARKING SPACE

**TOTAL AREA:** 84.42 SQM



#### **FLAT 203**

1 BED