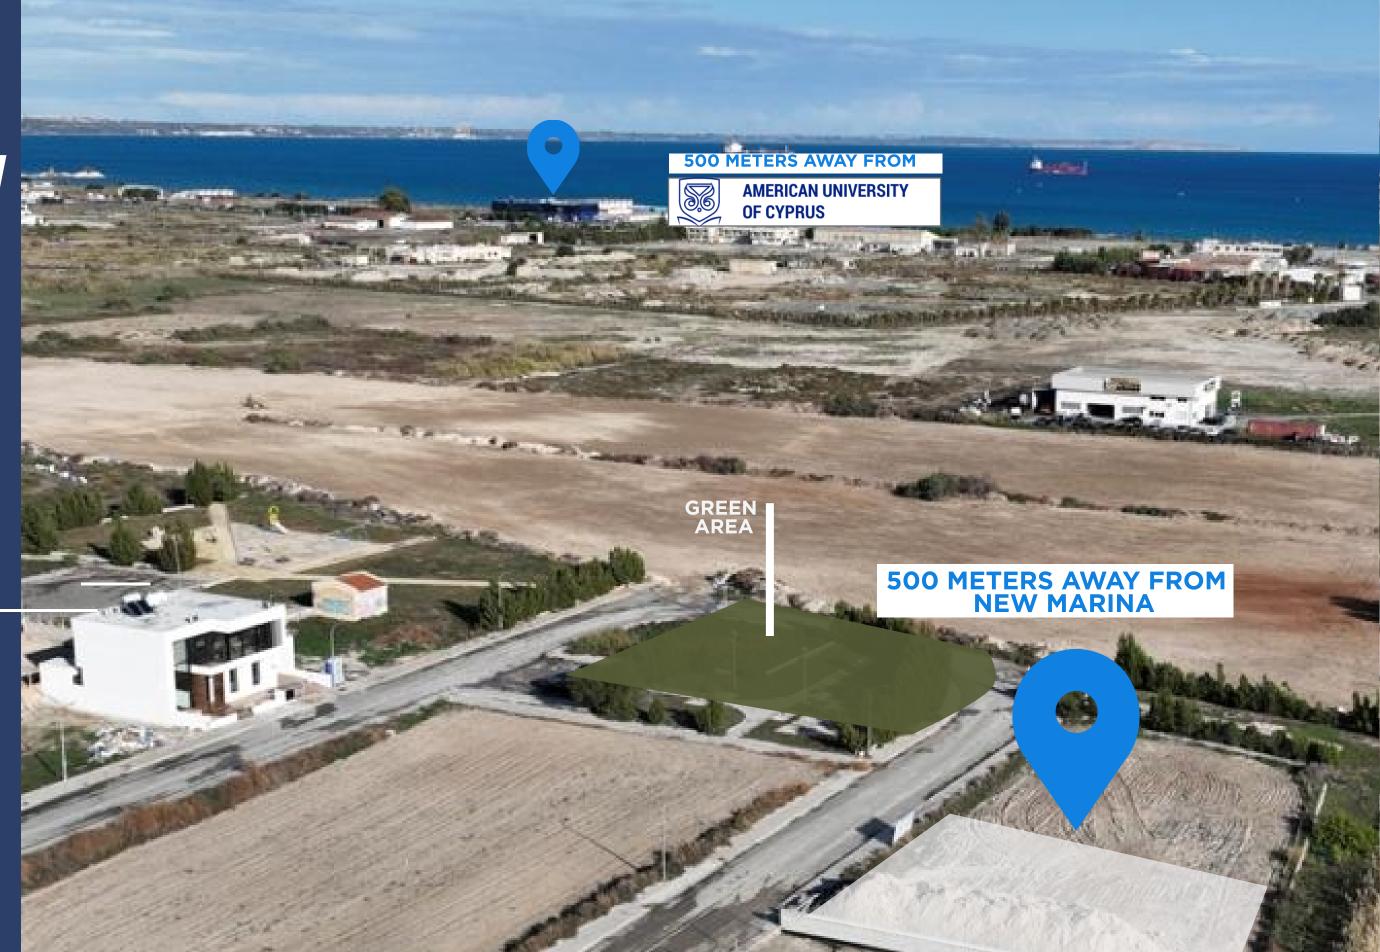

### LOCATION

LIVADIA, LARNACA

**500 METERS AWAY FROM NEW MARINA** 

500 METERS AWAY FROM AMERICAN UNIVERSITY OF CYPRUS