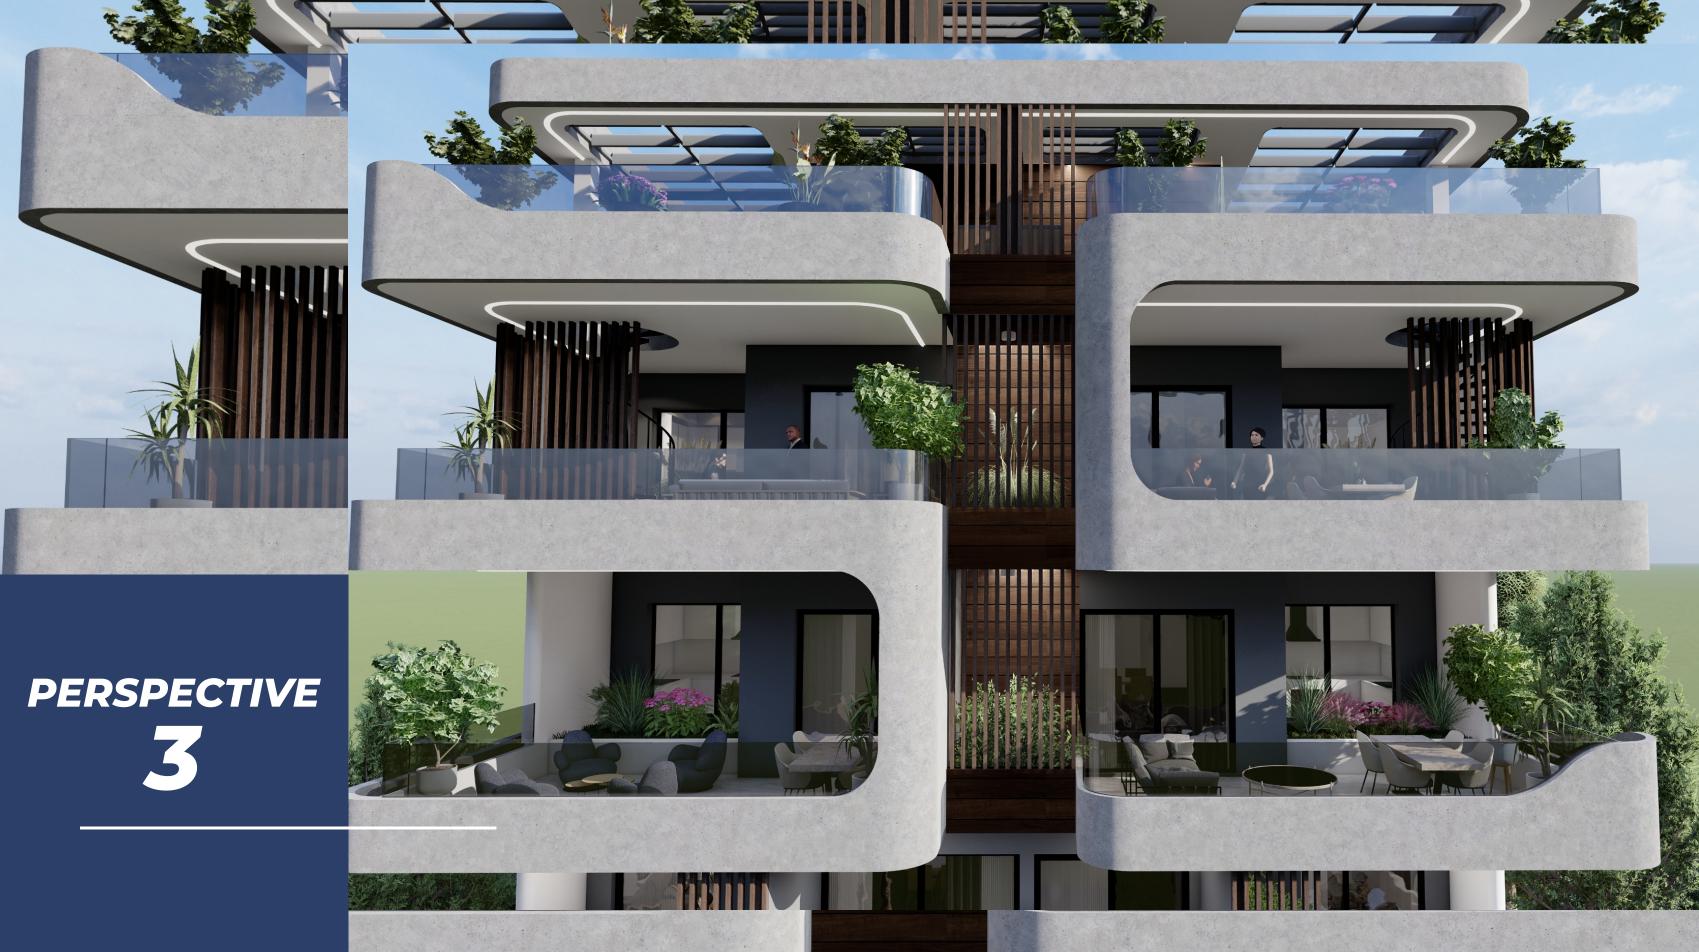

### LOCATION

LIVADIA, LARNACA

**500 METERS AWAY FROM NEW MARINA** 

500 METERS AWAY FROM AMERICAN UNIVERSITY OF CYPRUS















# GROUND FLOOR



## FIRST FLOOR

#### **FLAT 102**

1 BEDROOM 1 BATHROOM 49.1 SQM INTERIOR 14.0 SQM COVERED VERANDA 7.06 SQM COMMON AREA 2.16 SQM STORAGE AREA 12.00 SQM PARKING SPACE

**TOTAL AREA:** 84.32 SQM



#### **FLAT 103**

1 BEDROOM 1 BATHROOM 49.0 SQM INTERIOR 14.0 SQM COVERED VERANDA 7.06 SQM COMMON AREA 2.43 SQM STORAGE AREA 12.00 SQM PARKING SPACE

**TOTAL AREA:** 84.49 SQM

#### **FLAT 101**

1 BEDROOM 1 BATHROOM 49.0 SQM INTERIOR 14.0 SQM COVERED VERANDA 7.06 SQM COMMON AREA 2.35 SQM STORAGE AREA 12.00 SQM PARKING SPACE

### **TOTAL AREA:** 84.41 SQM

# SECOND FLOOR

#### **FLAT 202**

1 BEDROOM 1 BATHROOM 49.1 SQM INTERIOR 14.0 SQM COVERED VERANDA 7.06 SQM COMMON AREA 2.35 SQM STORAGE AREA 12.00 SQM PARKING SPACE

**TOTAL AREA:** 84.42 SQM



#### **FLAT 203**

1 B