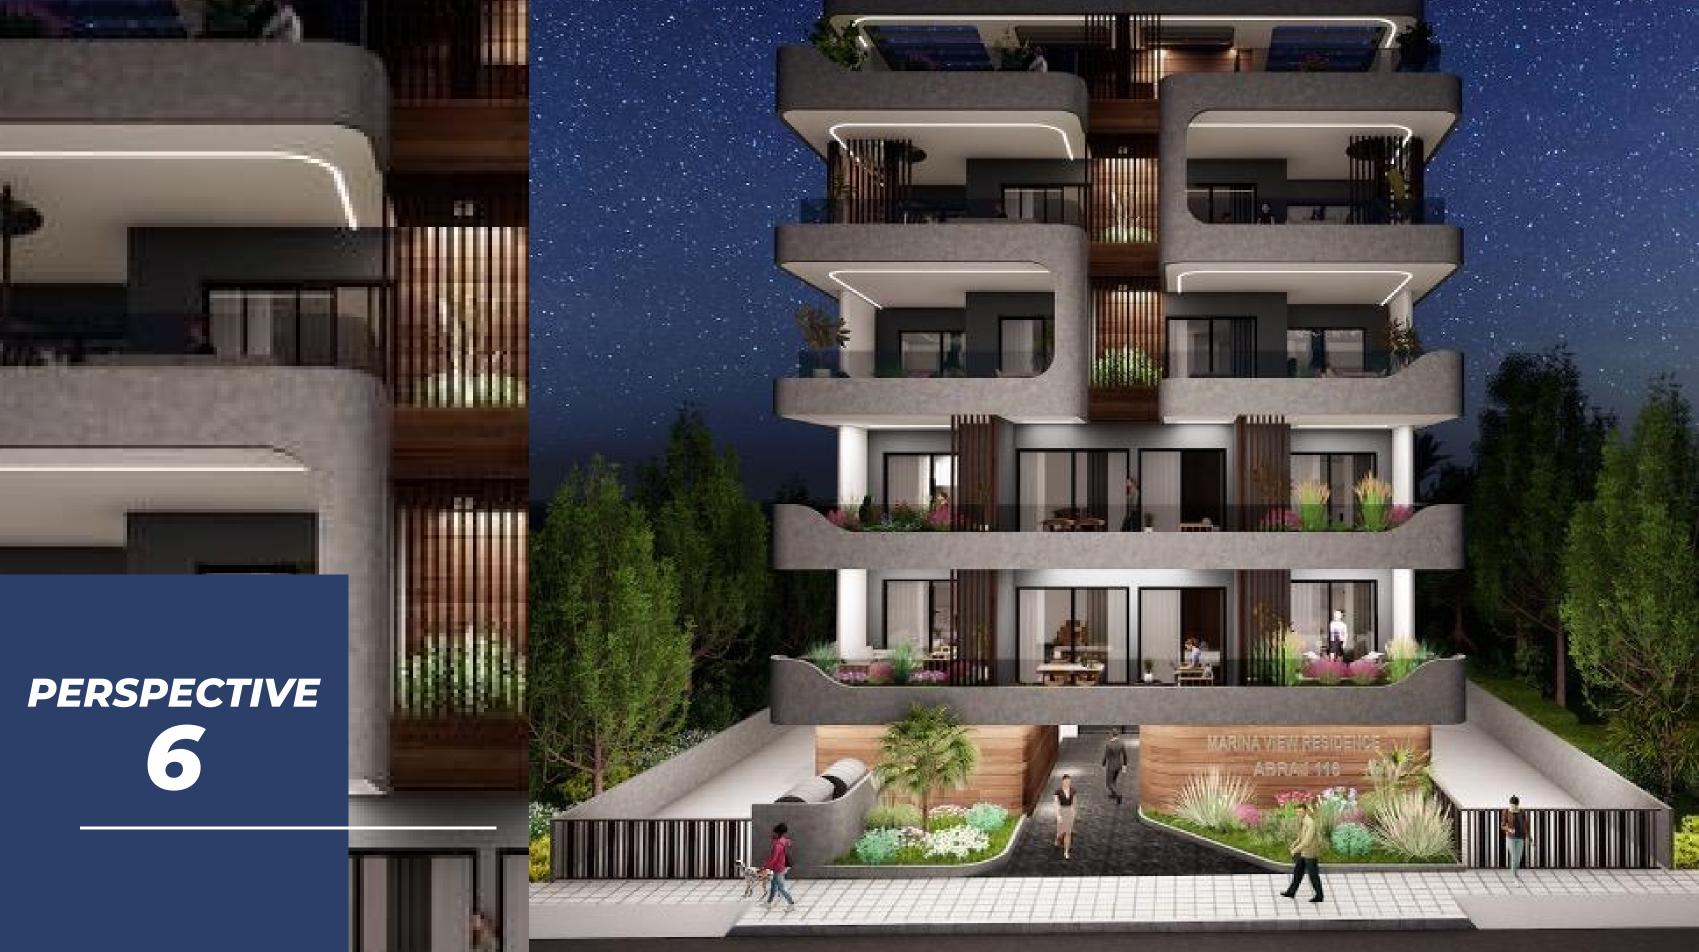

### LOCATION

LIVADIA, LARNACA

**500 METERS AWAY FROM NEW MARINA** 

500 METERS AWAY FROM AMERICAN UNIVERSITY OF CYPRUS















# GROUND FLOOR



## FIRST FLOOR

#### **FLAT 102**

1 BEDROOM 1 BATHROOM 49.1 SQM INTERIOR 14.0 SQM COVERED VERANDA 7.06 SQM COMMON AREA 2.16 SQM STORAGE AREA 12.00 SQM PARKING SPACE

**TOTAL AREA:** 84.32 SQM



#### **FLAT 103**

1 BEDROOM 1 BATHROOM 49.0 SQM INTERIOR 14.0 SQM COVERED VERANDA 7.06 SQM COMMON AREA 2.43 SQM STORAGE AREA 12.00 SQM PARKING SPACE

**TOTAL AREA:** 84.49 SQM

#### **FLAT 101**

1 BEDROOM 1 BATHROOM 49.0 SQM INTERIOR 14.0 SQM COVERED VERANDA 7.06 SQM COMMON AREA 2.35 SQM STORAGE AREA 12.00 SQM PARKING SPACE

### **TOTAL AREA:** 84.41 SQM

# SECOND FLOOR

#### **FLAT 202**

1 BEDROOM 1 BATHROOM 49.1 SQM INTERIOR 14.0 SQM COVERED VERANDA 7.06 SQM COMMON AREA 2.35 SQM STORAGE AREA 12.00 SQM PARKING SPACE

**TOTAL AREA:** 84.42 SQM



#### **FLAT 203**

1 BEDROOM