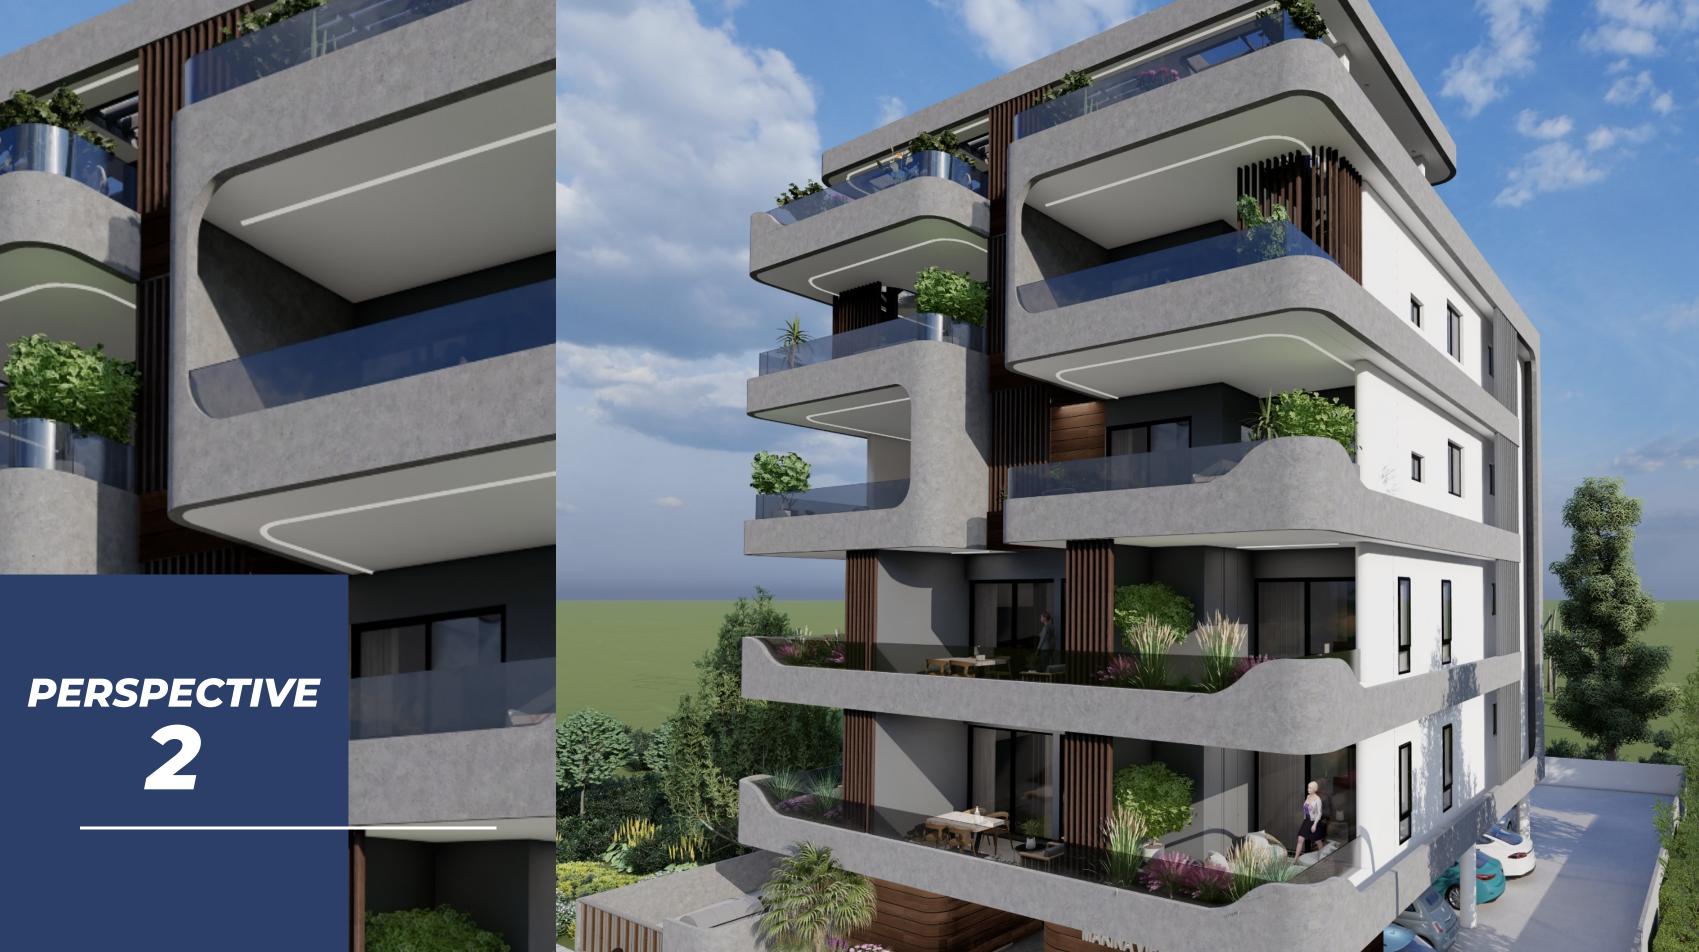

### LOCATION

LIVADIA, LARNACA

**500 METERS AWAY FROM NEW MARINA** 

500 METERS AWAY FROM AMERICAN UNIVERSITY OF CYPRUS















# GROUND FLOOR



## FIRST FLOOR

#### **FLAT 102**

1 BEDROOM 1 BATHROOM 49.1 SQM INTERIOR 14.0 SQM COVERED VERANDA 7.06 SQM COMMON AREA 2.16 SQM STORAGE AREA 12.00 SQM PARKING SPACE

**TOTAL AREA:** 84.32 SQM



#### **FLAT 103**

1 BEDROOM 1 BATHROOM 49.0 SQM INTERIOR 14.0 SQM COVERED VERANDA 7.06 SQM COMMON AREA 2.43 SQM STORAGE AREA 12.00 SQM PARKING SPACE

**TOTAL AREA:** 84.49 SQM

#### **FLAT 101**

1 BEDROOM 1 BATHROOM 49.0 SQM INTERIOR 14.0 SQM COVERED VERANDA 7.06 SQM COMMON AREA 2.35 SQM STORAGE AREA 12.00 SQM PARKING SPACE

### **TOTAL AREA:** 84.41 SQM

# SECOND FLOOR

#### **FLAT 202**

1 BEDROOM 1 BATHROOM 49.1 SQM INTERIOR 14.0 SQM COVERED VERANDA 7.06 SQM COMMON AREA 2.35 SQM STORAGE AREA 12.00 SQM PARKING SPACE

**TOTAL AREA:** 84.42 SQM



#### **FLAT 203**

1