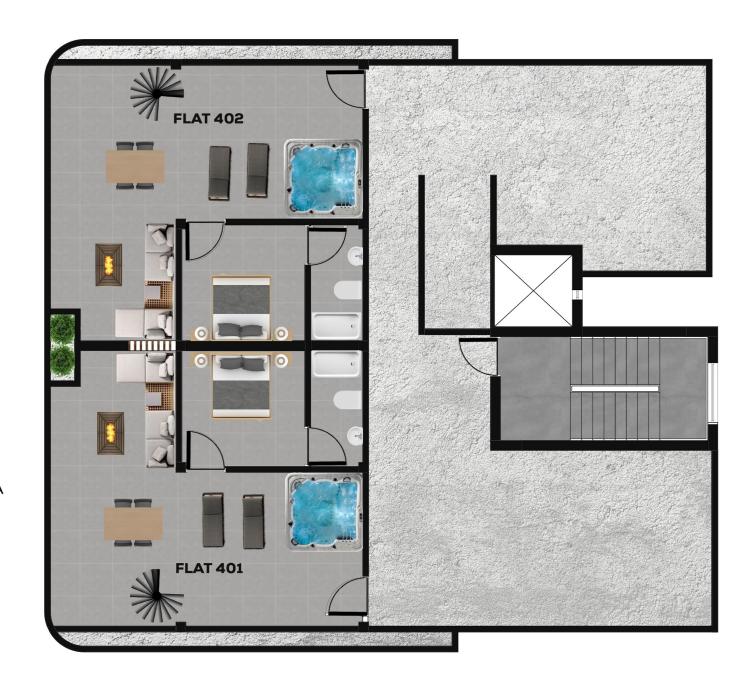

### ROOF

#### **FLAT 402**

3 BEDROOMS
3 BATHROOMS
75.5 SQM INTERIOR
21 SQM COVERED VERANDA
67.19 SQM ROOF GARDEN
6.4 SQM COMMON AREA
12.00 SQM PARKING SPACE

**TOTAL AREA:** 182.09 SQM

### **FLAT 401**

3 BEDROOMS
3 BATHROOMS
75.5 SQM INTERIOR
20.8 SQM COVERED VERANDA
67.19 SQM ROOF GARDEN
6.4 SQM COMMON AREA
12.00 SQM PARKING SPACE

**TOTAL AREA:** 181.89 SQM