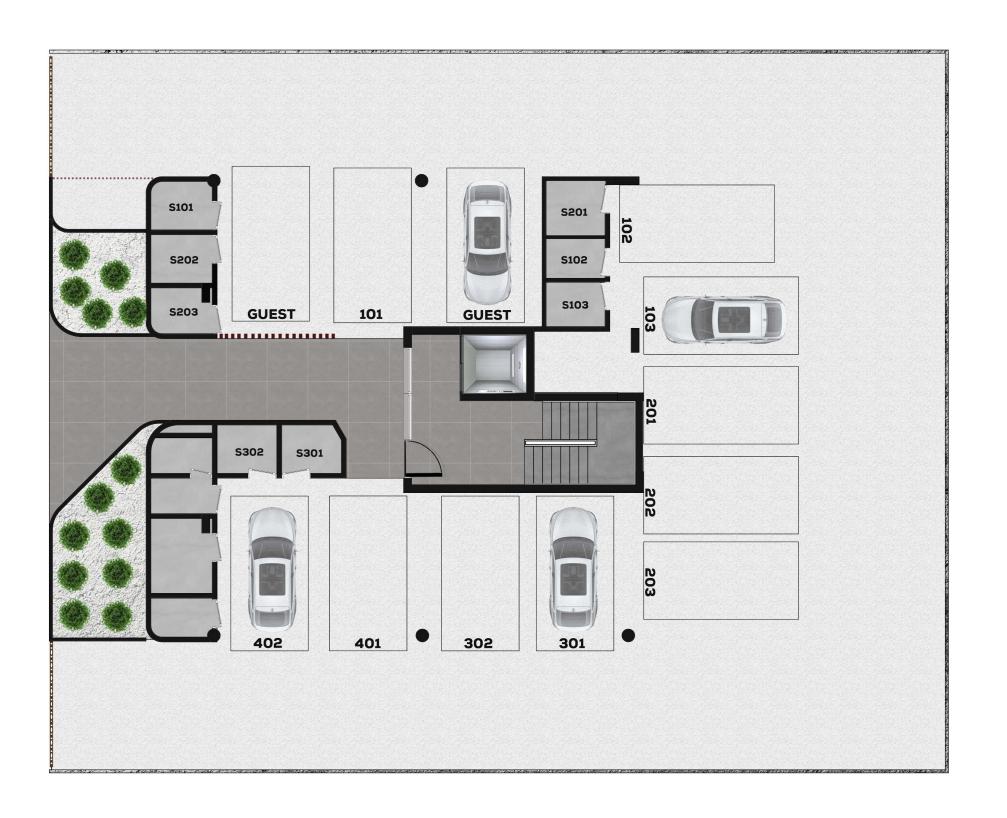

### LOCATION

LIVADIA, LARNACA

**500 METERS AWAY FROM NEW MARINA** 

500 METERS AWAY FROM AMERICAN UNIVERSITY OF CYPRUS















# GROUND FLOOR



## FIRST FLOOR

#### **FLAT 102**

1 BEDROOM 1 BATHROOM 49.1 SQM INTERIOR 14.0 SQM COVERED VERANDA 7.06 SQM COMMON AREA 2.16 SQM STORAGE AREA 12.00 SQM PARKING SPACE

**TOTAL AREA:** 84.32 SQM



#### **FLAT 103**

1 BEDROOM 1 BATHROOM 49.0 SQM INTERIOR 14.0 SQM COVERED VERANDA 7.06 SQM COMMON AREA 2.43 SQM STORAGE AREA 12.00 SQM PARKING SPACE

**TOTAL AREA:** 84.49 SQM

#### **FLAT 101**

1 BEDROOM 1 BATHROOM 49.0 SQM INTERIOR 14.0 SQM COVERED VERANDA 7.06 SQM COMMON AREA 2.35 SQM STORAGE AREA 12.00 SQM PARKING SPACE

### **TOTAL AREA:** 84.41 SQM

# SECOND FLOOR

#### **FLAT 202**

1 BEDROOM 1 BATHROOM 49.1 SQM INTERIOR 14.0 SQM COVERED VERANDA 7.06 SQM COMMON AREA 2.35 SQM STORAGE AREA 12.00 SQM PARKING SPACE

**TOTAL AREA:** 84.42 SQM



#### **FLAT 203**

1 BEDROOM 1 BATHROOM 49.0 S