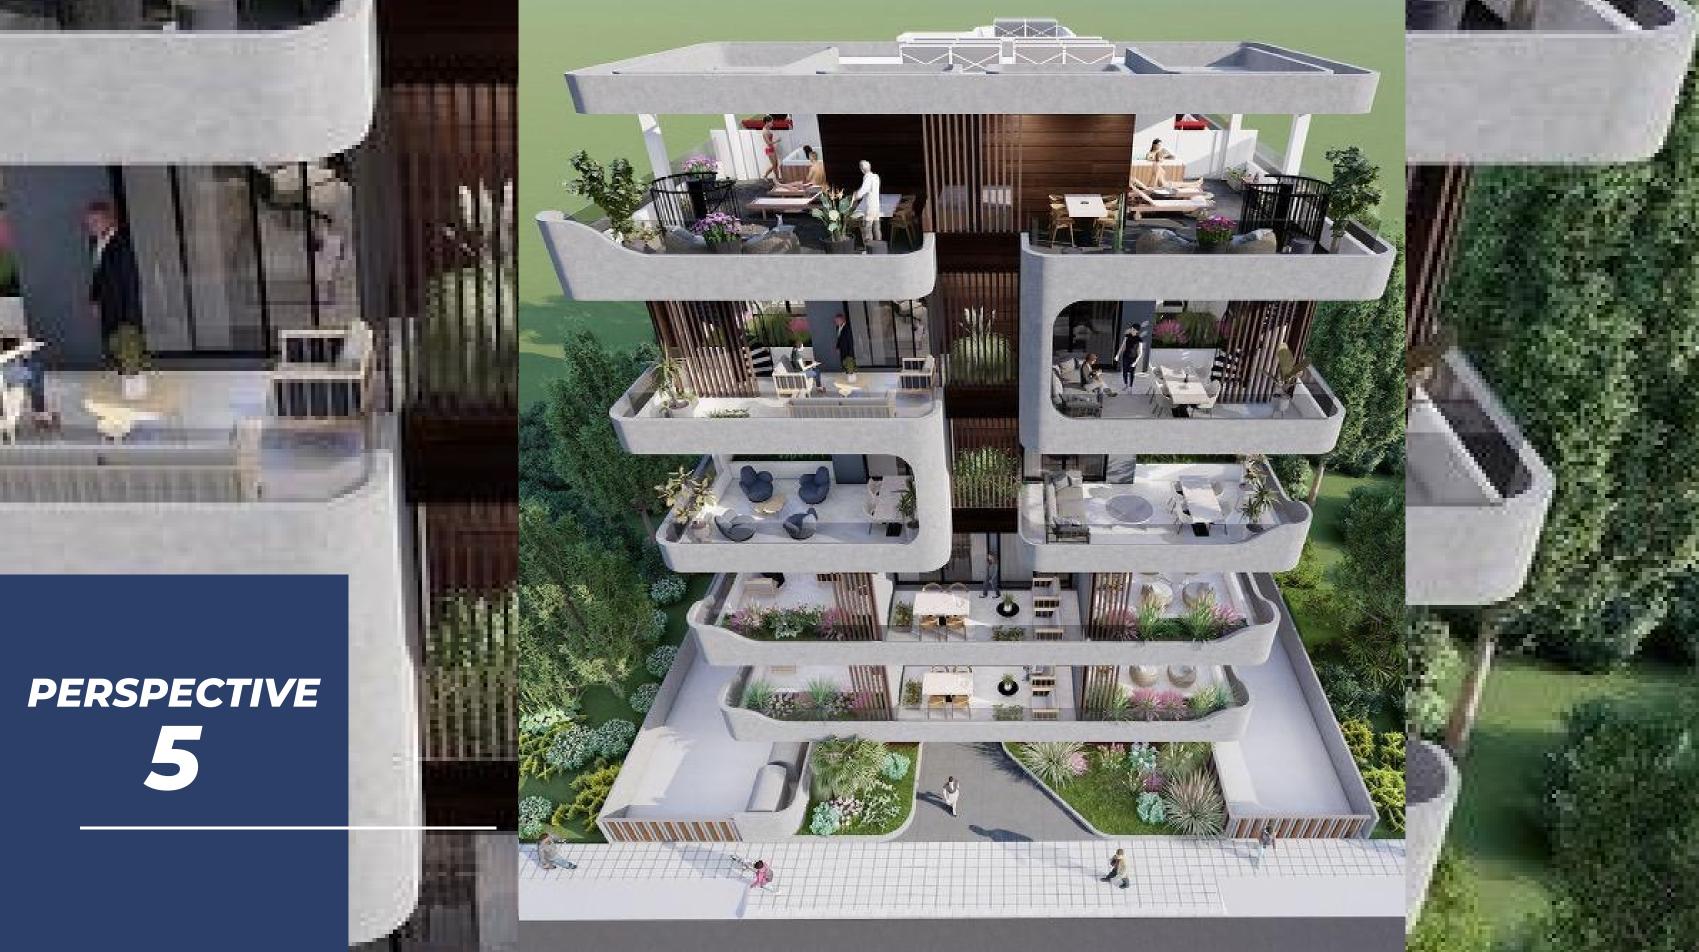

### LOCATION

LIVADIA, LARNACA

**500 METERS AWAY FROM NEW MARINA** 

500 METERS AWAY FROM AMERICAN UNIVERSITY OF CYPRUS















# GROUND FLOOR



## FIRST FLOOR

#### **FLAT 102**

1 BEDROOM 1 BATHROOM 49.1 SQM INTERIOR 14.0 SQM COVERED VERANDA 7.06 SQM COMMON AREA 2.16 SQM STORAGE AREA 12.00 SQM PARKING SPACE

**TOTAL AREA:** 84.32 SQM



#### **FLAT 103**

1 BEDROOM 1 BATHROOM 49.0 SQM INTERIOR 14.0 SQM COVERED VERANDA 7.06 SQM COMMON AREA 2.43 SQM STORAGE AREA 12.00 SQM PARKING SPACE

**TOTAL AREA:** 84.49 SQM

#### **FLAT 101**

1 BEDROOM 1 BATHROOM 49.0 SQM INTERIOR 14.0 SQM COVERED VERANDA 7.06 SQM COMMON AREA 2.35 SQM STORAGE AREA 12.00 SQM PARKING SPACE

### **TOTAL AREA:** 84.41 SQM

# SECOND FLOOR

#### **FLAT 202**

1 BEDROOM 1 BATHROOM 49.1 SQM INTERIOR 14.0 SQM COVERED VERANDA 7.06 SQM COMMON AREA 2.35 SQM STORAGE AREA 12.00 SQM PARKING SPACE

**TOTAL AREA:** 84.42 SQM



#### **FLAT 203**

1 BEDRO