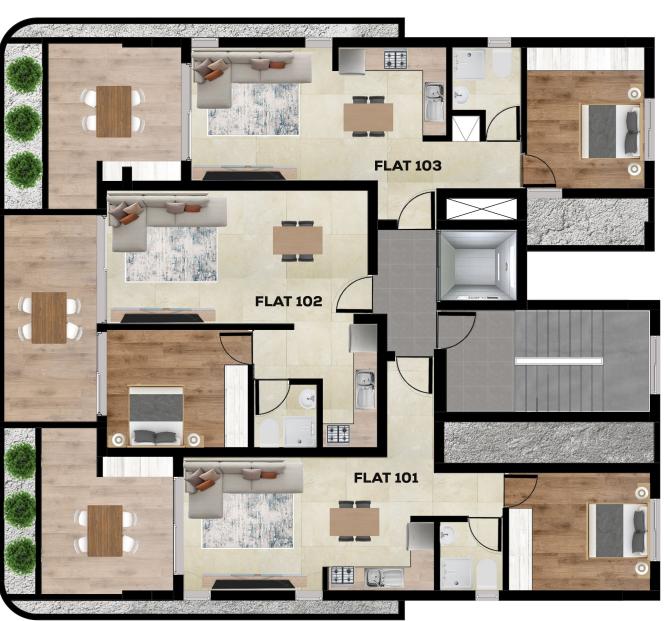

## FIRST FLOOR

#### **FLAT 102**

1 BEDROOM 1 BATHROOM 49.1 SQM INTERIOR 14.0 SQM COVERED VERANDA 7.06 SQM COMMON AREA 2.16 SQM STORAGE AREA 12.00 SQM PARKING SPACE

**TOTAL AREA:** 84.32 SQM

#### **FLAT 103**

1 BEDROOM 1 BATHROOM 49.0 SQM INTERIOR 14.0 SQM COVERED VERANDA 7.06 SQM COMMON AREA 2.43 SQM STORAGE AREA 12.00 SQM PARKING SPACE

**TOTAL AREA:** 84.49 SQM

#### **FLAT 101**

1 BEDROOM 1 BATHROOM 49.0 SQM INTERIOR 14.0 SQM COVERED VERANDA 7.06 SQM COMMON AREA 2.35 SQM STORAGE AREA 12.00 SQM PARKING SPACE

### **TOTAL AREA:** 84.41 SQM