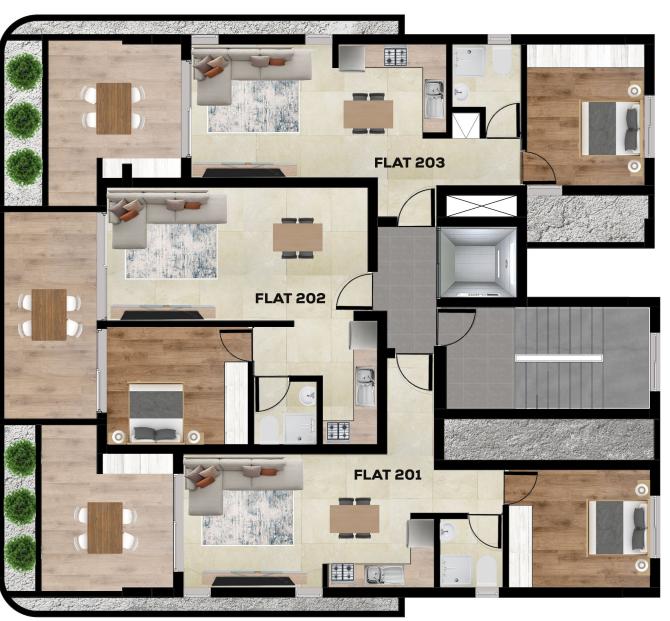

# SECOND FLOOR

#### **FLAT 202**

1 BEDROOM 1 BATHROOM 49.1 SQM INTERIOR 14.0 SQM COVERED VERANDA 7.06 SQM COMMON AREA 2.35 SQM STORAGE AREA 12.00 SQM PARKING SPACE

**TOTAL AREA:** 84.42 SQM

#### **FLAT 203**

1 BEDROOM 1 BATHROOM 49.0 SQM INTERIOR 14.0 SQM COVERED VERANDA 7.06 SQM COMMON AREA 2.35 SQM STORAGE AREA 12.00 SQM PARKING SPACE

**TOTAL AREA:** 84.41 SQM

#### **FLAT 201**

1 BEDROOM 1 BATHROOM 49.0 SQM INTERIOR 14.0 SQM COVERED VERANDA 7.06 SQM COMMON AREA 2.97 SQM STORAGE AREA 12.00 SQM PARKING SPACE

**TOTAL AREA:** 85.03 SQM