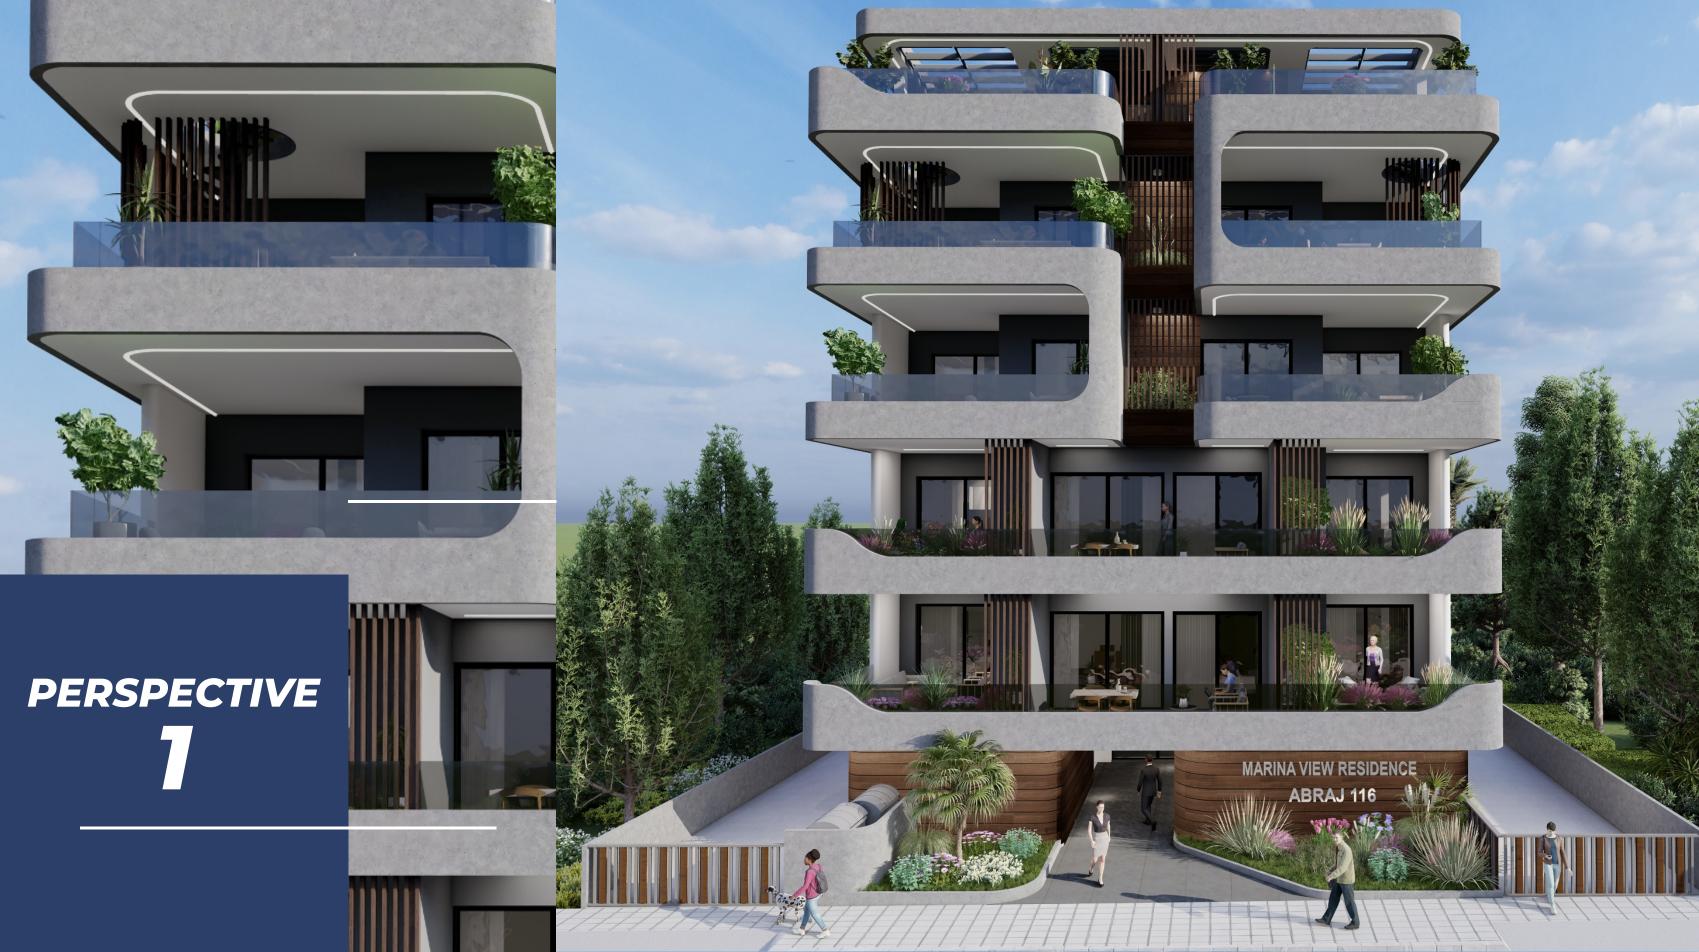

### LOCATION

LIVADIA, LARNACA

**500 METERS AWAY FROM NEW MARINA** 

500 METERS AWAY FROM AMERICAN UNIVERSITY OF CYPRUS















# GROUND FLOOR



## FIRST FLOOR

#### **FLAT 102**

1 BEDROOM 1 BATHROOM 49.1 SQM INTERIOR 14.0 SQM COVERED VERANDA 7.06 SQM COMMON AREA 2.16 SQM STORAGE AREA 12.00 SQM PARKING SPACE

**TOTAL AREA:** 84.32 SQM



#### **FLAT 103**

1 BEDROOM 1 BATHROOM 49.0 SQM INTERIOR 14.0 SQM COVERED VERANDA 7.06 SQM COMMON AREA 2.43 SQM STORAGE AREA 12.00 SQM PARKING SPACE

**TOTAL AREA:** 84.49 SQM

#### **FLAT 101**

1 BEDROOM 1 BATHROOM 49.0 SQM INTERIOR 14.0 SQM COVERED VERANDA 7.06 SQM COMMON AREA 2.35 SQM STORAGE AREA 12.00 SQM PARKING SPACE

### **TOTAL AREA:** 84.41 SQM

# SECOND FLOOR

#### **FLAT 202**

1 BEDROOM 1 BATHROOM 49.1 SQM INTERIOR 14.0 SQM COVERED VERANDA 7.06 SQM COMMON AREA 2.35 SQM STORAGE AREA 12.00 SQM PARKING SPACE

**TOTAL AREA:** 84.42 SQM



#### **FLAT 203**