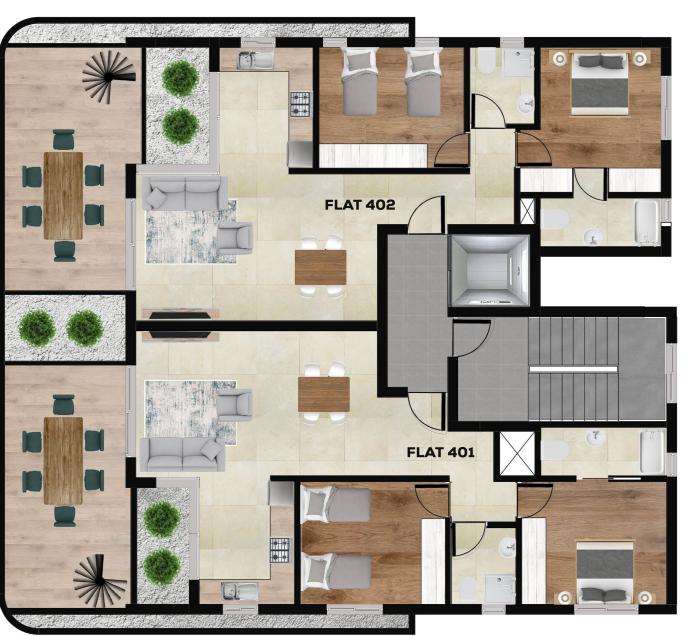

## FOURTH FLOOR

#### **FLAT 402**

3 BEDROOMS
3 BATHROOMS
75.5 SQM INTERIOR
21 SQM COVERED VERANDA
67.19 SQM ROOF GARDEN
6.4 SQM COMMON AREA
12.00 SQM PARKING SPACE

**TOTAL AREA:** 182.09 SQM

#### **FLAT 401**

3 BEDROOMS
3 BATHROOMS
75.5 SQM INTERIOR
20.8 SQM COVERED VERANDA
67.19 SQM ROOF GARDEN
6.4 SQM COMMON AREA
12.00 SQM PARKING SPACE

### TOTAL AREA:

181.89 SQM