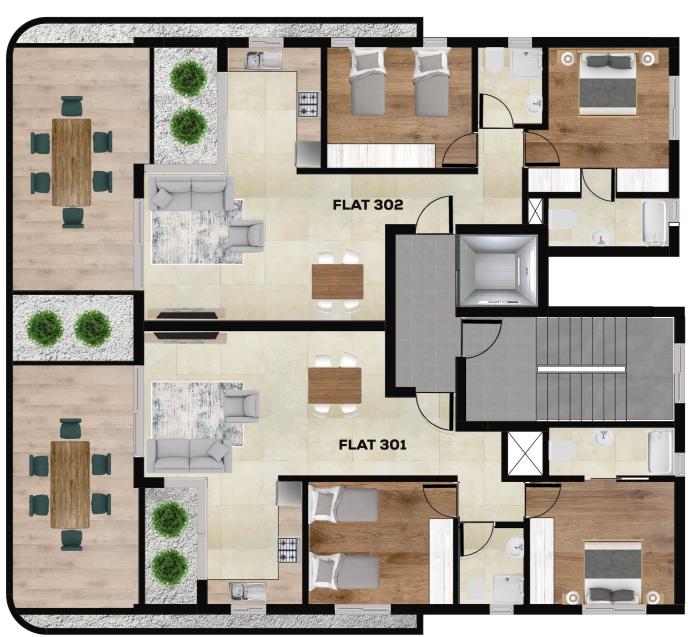

# THIRD FLOOR

#### **FLAT 302**

2 BEDROOMS
2 BATHROOMS
75.5 SQM INTERIOR
21 SQM COVERED VERANDA
10.65 SQM COMMON AREA
2.77 SQM STORAGE AREA
12.00 SQM PARKING SPACE

#### TOTAL AREA: 121.92 SQM

#### **FLAT 301**

2 BEDROOMS
2 BATHROOMS
75.5 SQM INTERIOR
21 SQM COVERED VERANDA
10.65 SQM COMMON AREA
2.77 SQM STORAGE AREA
12.00 SQM PARKING SPACE

### TOTAL AREA:

121.72 SQM