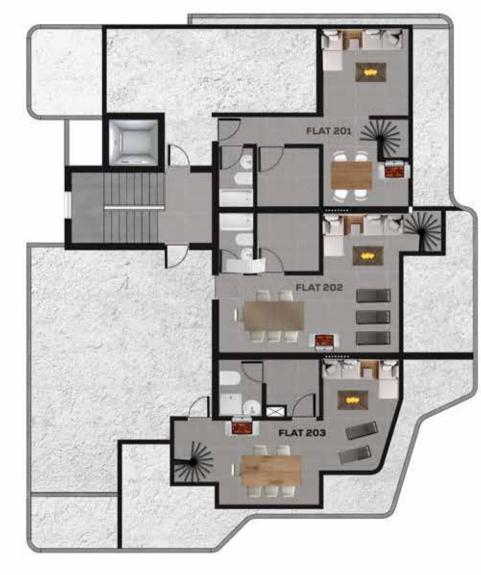

# **SECOND FLOOR**

#### **FLAT 201**

2 BEDROOMS 2 BATHROOMS 57.5 SQM INTERIOR 26.6 SQM COVERED VERANDA 36.8 SQM ROOF GARDEN 10.1 SQM GREEN AREA 6.16 SQM COMMON AREA 4.92 SQM STORAGE AREA 12.00 SQM PARKING SPACE

TOTAL AREA: 154.08 SQM

#### **FLAT 202**

3 BEDROOMS 3 BATHROOMS 75.0 SQM INTERIOR 15.8 SQM COVERED VERANDA 40.0SQM ROOF GARDEN 11.9 SQM GREEN AREA 6.16 SQM COMMON AREA 4.89 SQM STORAGE AREA 12.0 SQM PARKING SPACE

TOTAL AREA: 165.75 SQM

## **FLAT 203**

2 BEDROOMS 2 BATHROOMS 57.5 SQM INTERIOR 11.9 SQM COVERED VERANDA 38.2 SQM ROOF GARDEN 25.1 SQM GREEN AREA 6.16 SQM COMMON AREA 4.09 SQM STORAGE AREA 12.0 SQM PARKING SPACE

TOTAL AREA: 154.95 SQM