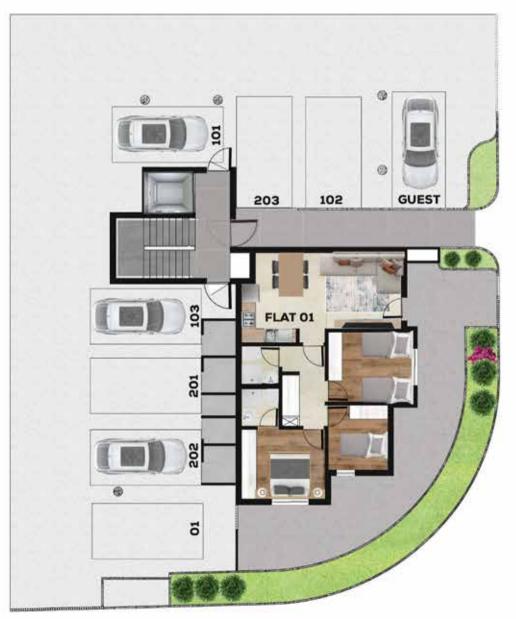

# **GROUND FLOOR**

1.1

# **GROUND FLOOR**

3 BEDROOMS 2 BATHROOMS 76.8 SQM INTERIOR 60.0 SQM GARDEN 2.1 SQM STORAGE AREA 12.00 SQM PARKING SPACE

TOTAL AREA: 150.9 SQM