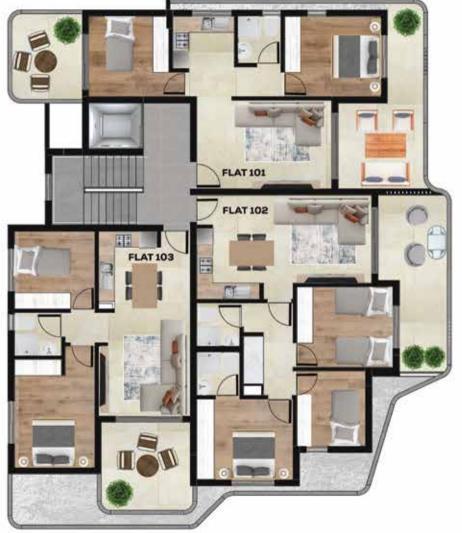

# FIRST FLOOR

## **FLAT 101**

2 BEDROOMS 1 BATHROOMS 57.5 SQM INTERIOR 26.6 SQM COVERED VERANDA 6.16 SQM COMMON AREA 12.0 SQM PARKING SPACE

TOTAL AREA: 102.26 SQM

## **FLAT 102**

3 BEDROOMS 2 BATHROOMS 75.0 SOM INTERIOR 15.8 SOM COVERED VERANDA 6.16 SOM COMMON AREA 12.0 SOM PARKING SPACE

TOTAL AREA: 108.96 SQM

## **FLAT 103**

2 BEDROOMS 1 BATHROOMS 57.5 SQM INTERIOR 11.9 SQM COVERED VERANDA 6.16 SQM COMMON AREA 12.0 SQM PARKING SPACE

TOTAL AREA: 87.56 SQM