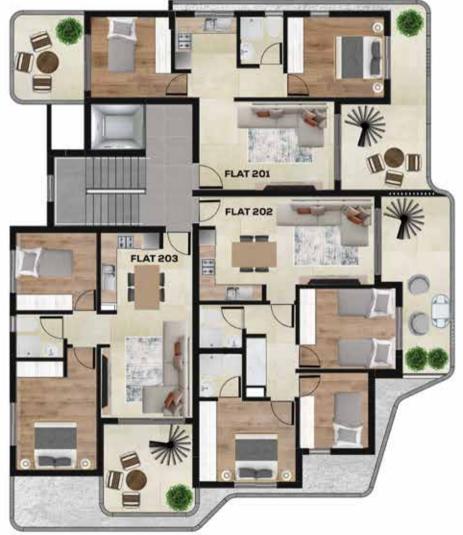

# **SECOND FLOOR**

#### **FLAT 201**

2 BEDROOMS 2 BATHROOMS 57.5 SQM INTERIOR 26.6 SQM COVERED VERANDA 36.8 SQM ROOF GARDEN 10.1 SQM GREEN AREA 6.16 SQM COMMON AREA 4.92 SQM STORAGE AREA 12.00 SQM PARKING SPACE

TOTAL AREA: 154.08 SQM

#### **FLAT 202**

3 BEDROOMS 3 BATHROOMS 75.0 SQM INTERIOR 15.8 SQM COVERED VERANDA 40.0SQM ROOF GARDEN 11.9 SQM GREEN AREA 6.16 SQM COMMON AREA 4.89 SQM STORAGE AREA 12.0 SQM PARKING SPACE

TOTAL AREA: 165.75 SQM

## **FLAT 203**

2 BEDROOMS 2 BATHROOMS 57.5 SQM INTERIOR 11.9 SQM COVERED VERANDA 38.2 SQM ROOF GARDEN 25.1 SQM GREEN AREA 6.16 SQM COMMON AREA 4.09 SQM STORAGE AREA 12.0 SQM PARKING SPACE

TOTAL AREA: 154.95 SQM