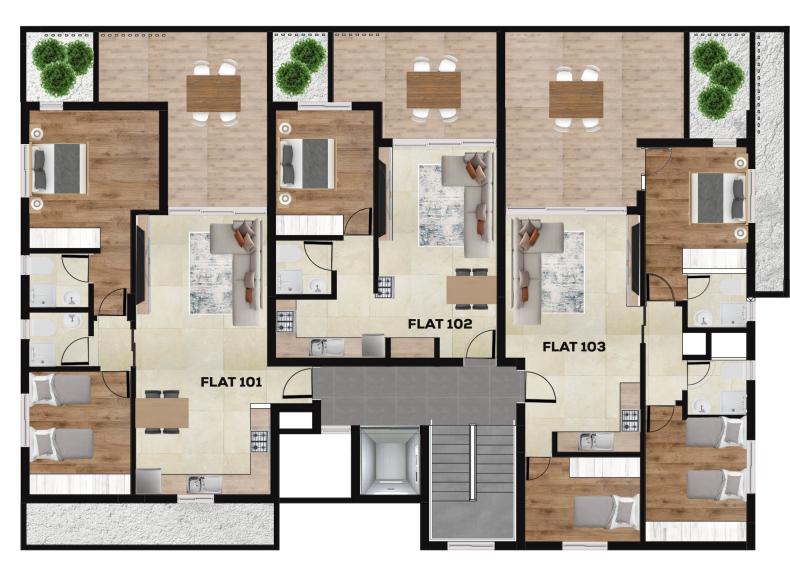

#### **FLAT 101**

2 BEDROOMS
2 BATHROOMS
81.5 SQM INTERIOR
20.9 SQM COVERED VERANDA
6.83 SQM COMMON AREA
12.00 SQM PARKING SPACE

TOTAL AREA: 121.23 SQM

#### **FLAT 103**

3 BEDROOMS 2 BATHROOMS 79.8 SQM INTERIOR 25.9 SQM COVERED VERANDA 6.83 SQM COMMON AREA 12.00 SQM PARKING SPACE

**TOTAL AREA:** 124.59 SQM

#### **FLAT 102**

1 BEDROOM 1 BATHROOM 49.5 SQM INTERIOR 15.1 SQM COVERED VERANDA 6.83 SQM COMMON AREA 12.00 SQM PARKING SPACE

**TOTAL AREA:** 83.43 SQM

SECOND FLOOR