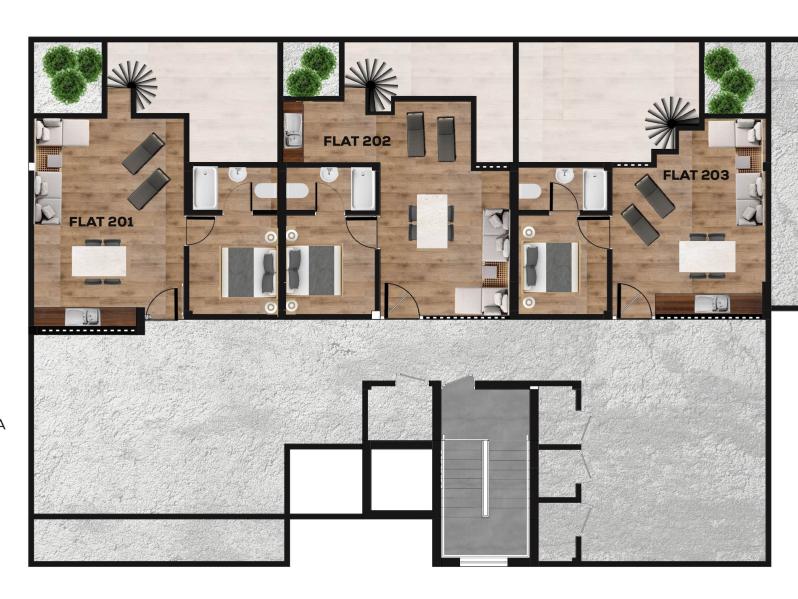

#### **FLAT 201**

3 BEDROOMS
2 BATHROOMS
81.5 SQM INTERIOR
20.9 SQM COVERED VERANDA
42.5 SQM ROOF GARDEN
4 SQM COMMON AREA
12.00 SQM PARKING SPACE

**TOTAL AREA:** 175.98 SQM

#### **FLAT 203**

4 BEDROOMS
3 BATHROOMS
79.8 SQM INTERIOR
25.9 SQM COVERED VERANDA
39.2 SQM ROOF GARDEN
4 SQM COMMON AREA
7.54 SQM STORAGE AREA
12.00 SQM PARKING SPACE

## **TOTAL AREA:** 175.98 SQM

#### **FLAT 202**

2 BEDROOMS
2 BATHROOMS
49.5SQM INTERIOR
15.1SQM COVERED VERANDA
42.5 SQM ROOF GARDEN
4 SQM COMMON AREA
12.00 SQM PARKING SPACE

### **TOTAL AREA:** 138.18 SQM

+961 70 000 237 +357 96 123 000

WWW.ABRAJDEVELOPMENTS.COM