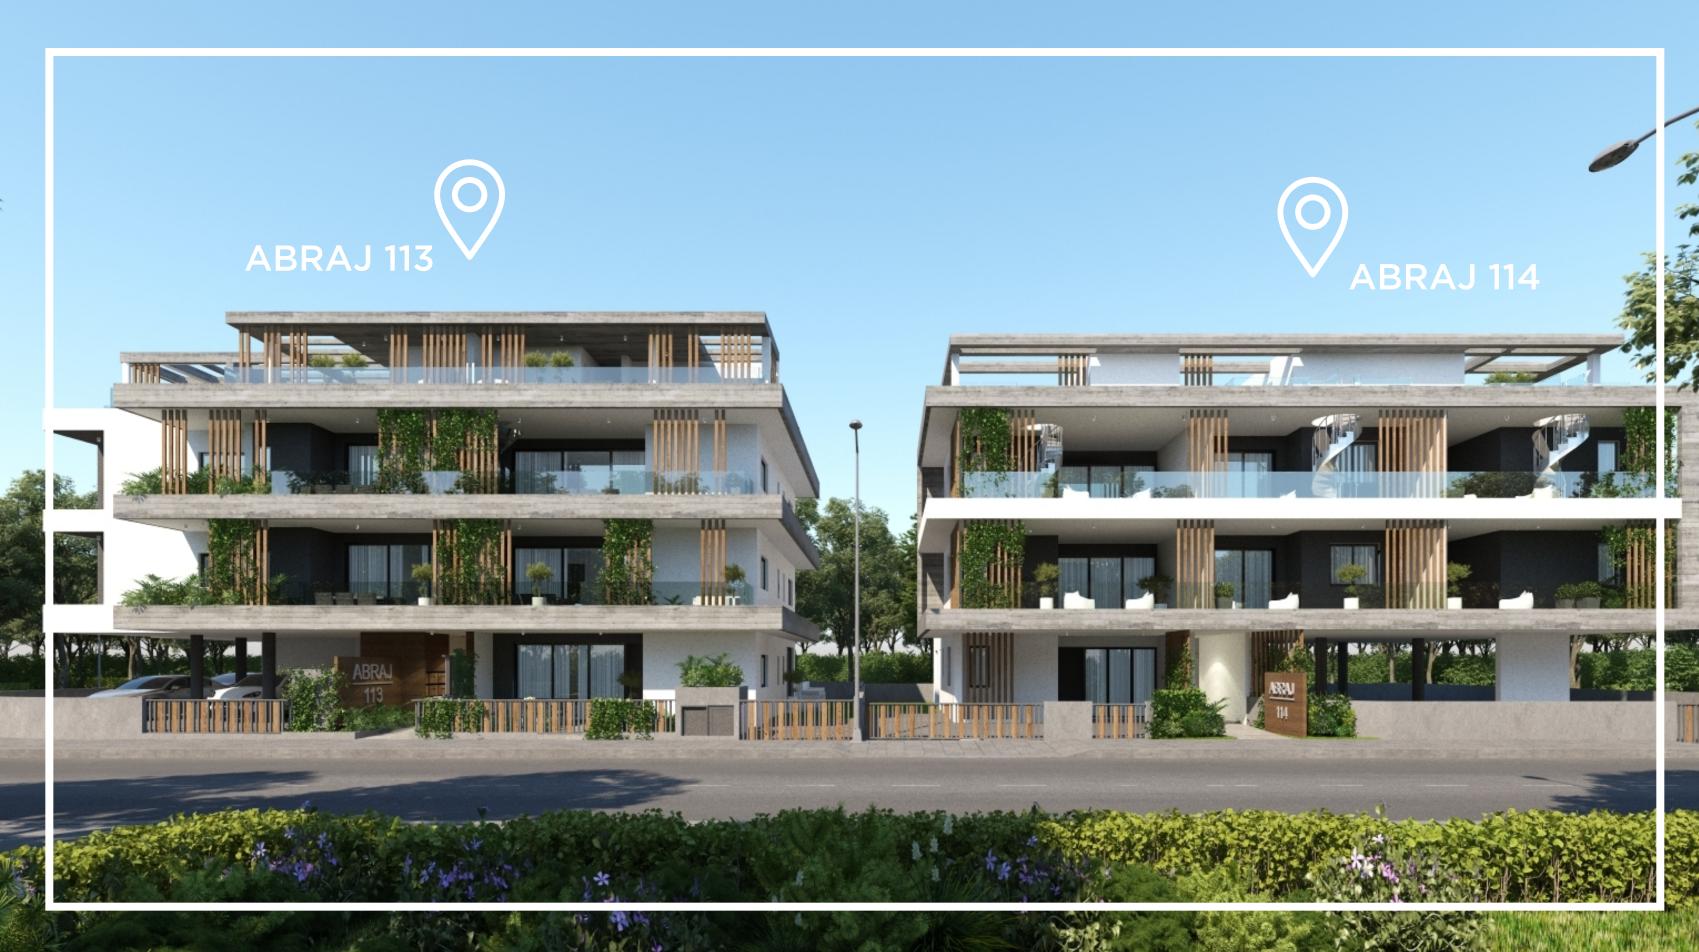

GROUND FLOOR

#### **GROUND FLOOR**

3 BEDROOMS 2 BATHROOMS 79.4 SQM INTERIOR 92 SQM GARDEN 2.1 SQM STORAGE AREA 12.00 SQM PARKING SPACE

## **TOTAL AREA:** 185.5 SQM

FIRST FLOOR