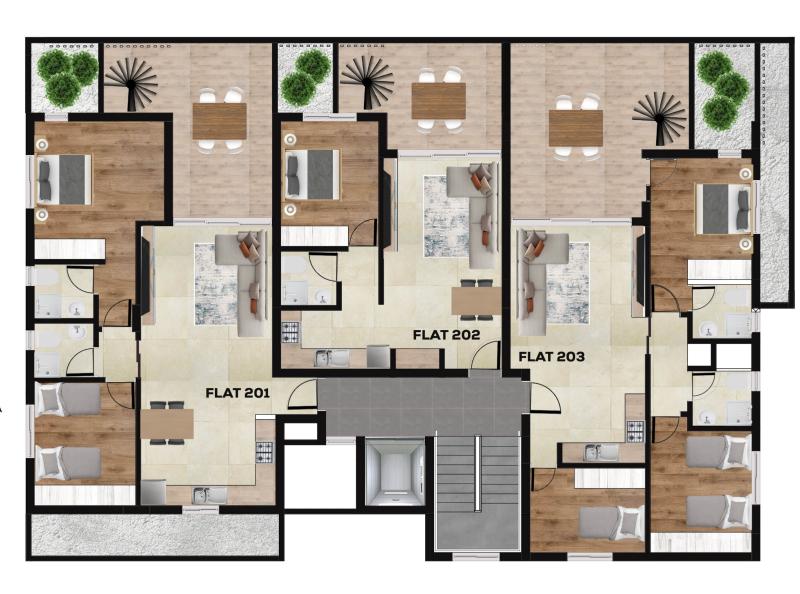

#### **FLAT 201**

3 BEDROOMS
2 BATHROOMS
81.5 SQM INTERIOR
20.9 SQM COVERED VERANDA
42.5 SQM ROOF GARDEN
4 SQM COMMON AREA
7.54 SQM STORAGE AREA
12.00 SQM PARKING SPACE

**TOTAL AREA:** 175.98 SQM

#### **FLAT 203**

4 BEDROOMS
3 BATHROOMS
79.8 SQM INTERIOR
25.9 SQM COVERED VERANDA
39.2 SQM ROOF GARDEN
4 SQM COMMON AREA
12.00 SQM PARKING SPACE

TOTAL AREA: 175.98 SQM

#### **FLAT 202**

2 BEDROOMS
2 BATHROOMS
49.5SQM INTERIOR
15.1SQM COVERED VERANDA
42.5 SQM ROOF GARDEN
4 SQM COMMON AREA
12.00 SQM PARKING SPACE

**TOTAL AREA:** 138.18 SQM

ROOF