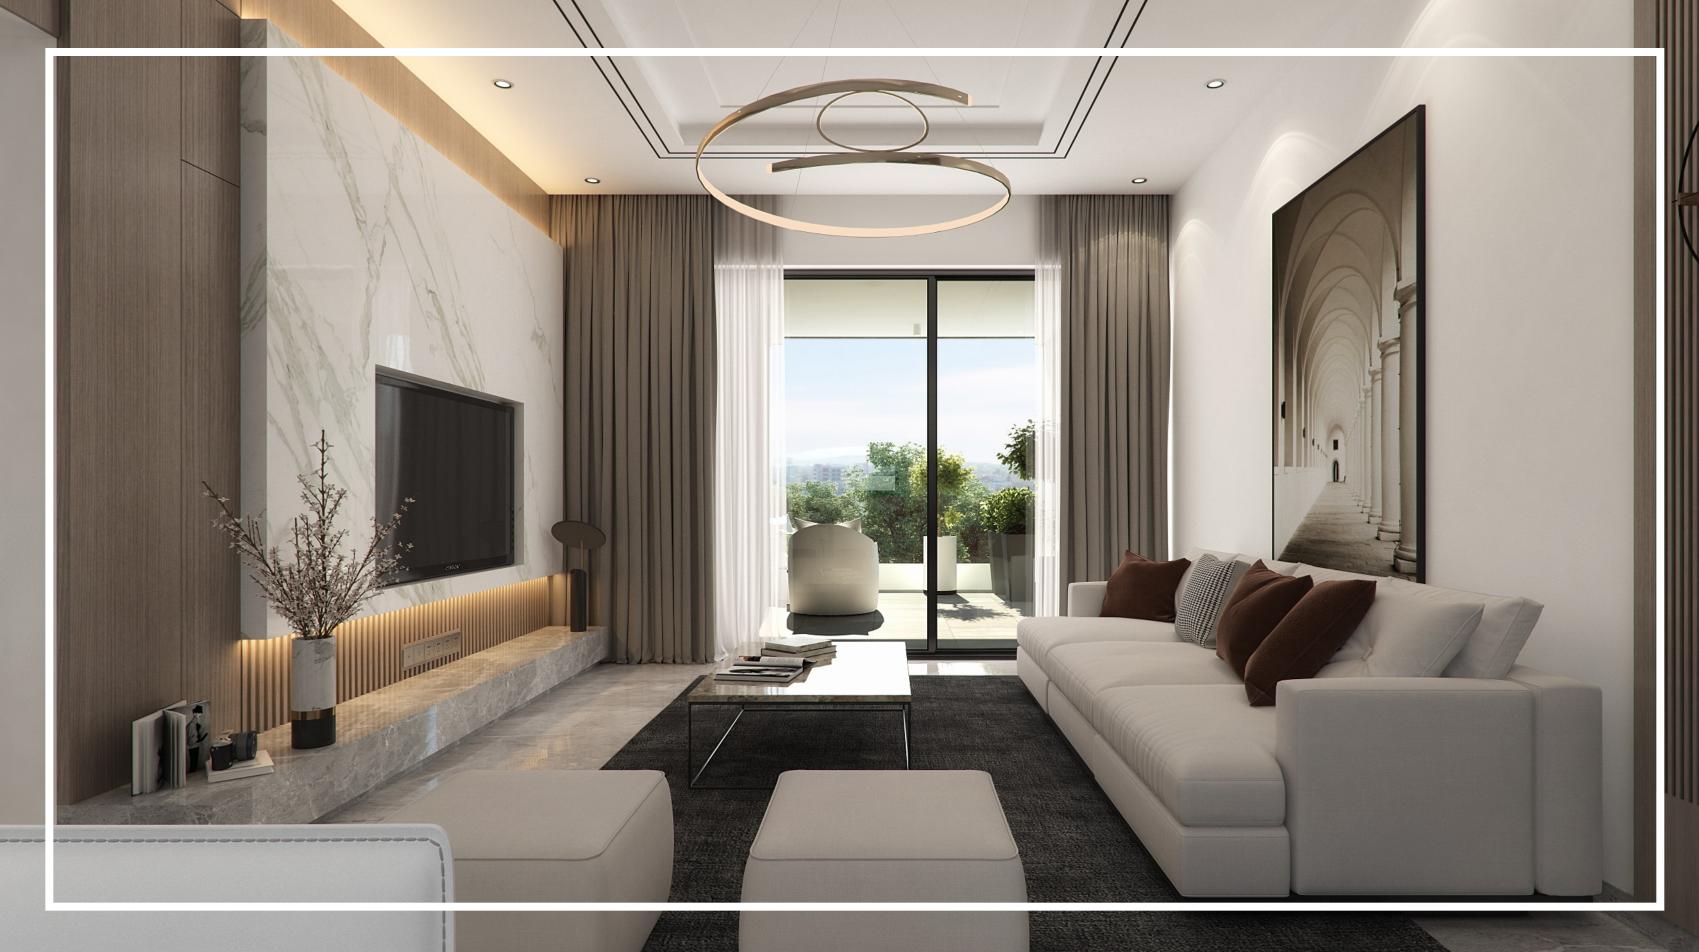

#### **FLAT 101**

2 BEDROOMS
2 BATHROOMS
81.5 SQM INTERIOR
20.9 SQM COVERED VERANDA
6.83 SQM COMMON AREA
12.00 SQM PARKING SPACE

TOTAL AREA: 121.23 SQM