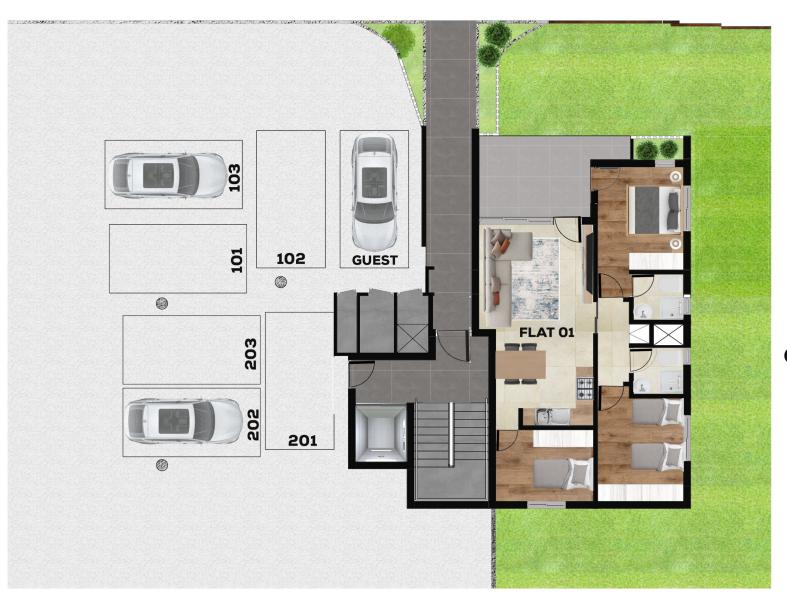

GROUND FLOOR

#### **GROUND FLOOR**

3 BEDROOMS 2 BATHROOMS 79.4 SQM INTERIOR 92 SQM GARDEN 2.1 SQM STORAGE AREA 12.00 SQM PARKING SPACE

#### **FLAT 101**

2 BEDROOMS
2 BATHROOMS
81.5 SQM INTERIOR
20.9 SQM COVERED VERANDA
6.83 SQM COMMON AREA
12.00 SQM PARKING SPACE

TOTAL AREA: 121.23 SQM

#### **FLAT 102**

1 BEDROOM 1 BATHROOM 49.5 SQM INTERIOR 15.1 SQM COVERED VERANDA 6.83 SQM COMMON AREA 12.00 SQM PARKING SPACE

**TOTAL AREA:** 83.43 SQM

SECOND FLOOR

#### **FLAT 201**

3 BEDROOMS
2 BATHROOMS
81.5 SQM INTERIOR
20.9 SQM COVERED VERANDA
42.5 SQM ROOF GARDEN
4 SQM COMMON AREA
7.54 SQM STORAGE AREA
12.00 SQM PARKING SPACE

**TOTAL AREA:** 175.98 SQM

#### **FLAT 202**

2 BEDROOMS
2 BATHROOMS
49.5SQM INTERIOR
15.1SQM COVERED VERANDA
42.5 SQM ROOF GARDEN
4 SQM COMMON AREA
12.00 SQM PARKING SPACE

**TOTAL AREA:** 138.18 SQM

ROOF