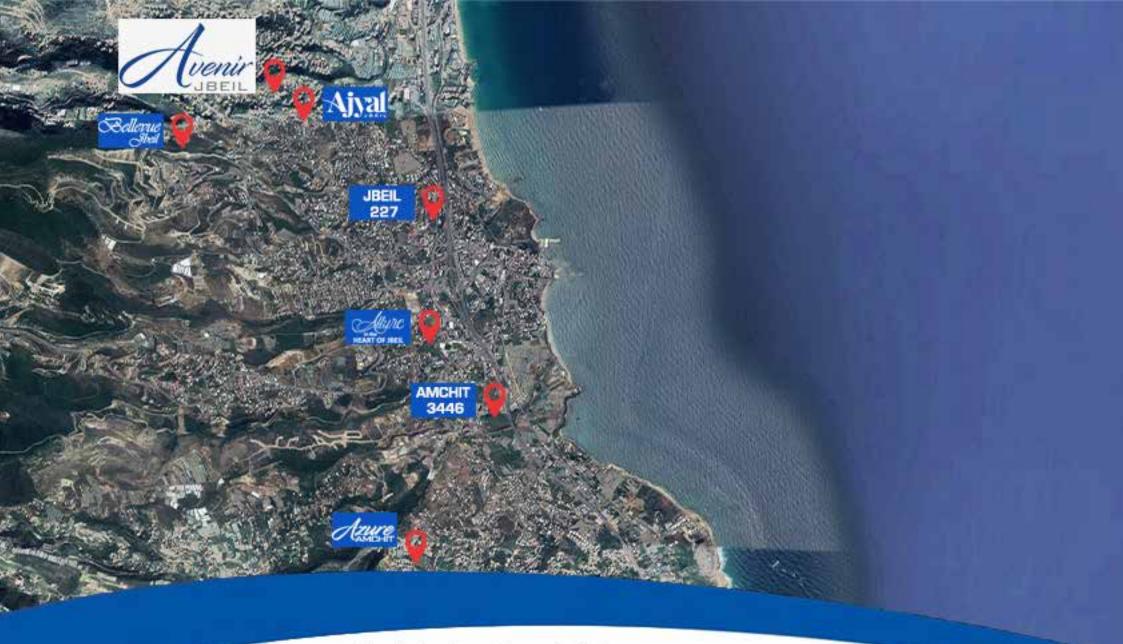

### LOCATION

2 min drive from Jbeil City Center.

#### \*8th Project in a row in this Beautiful City